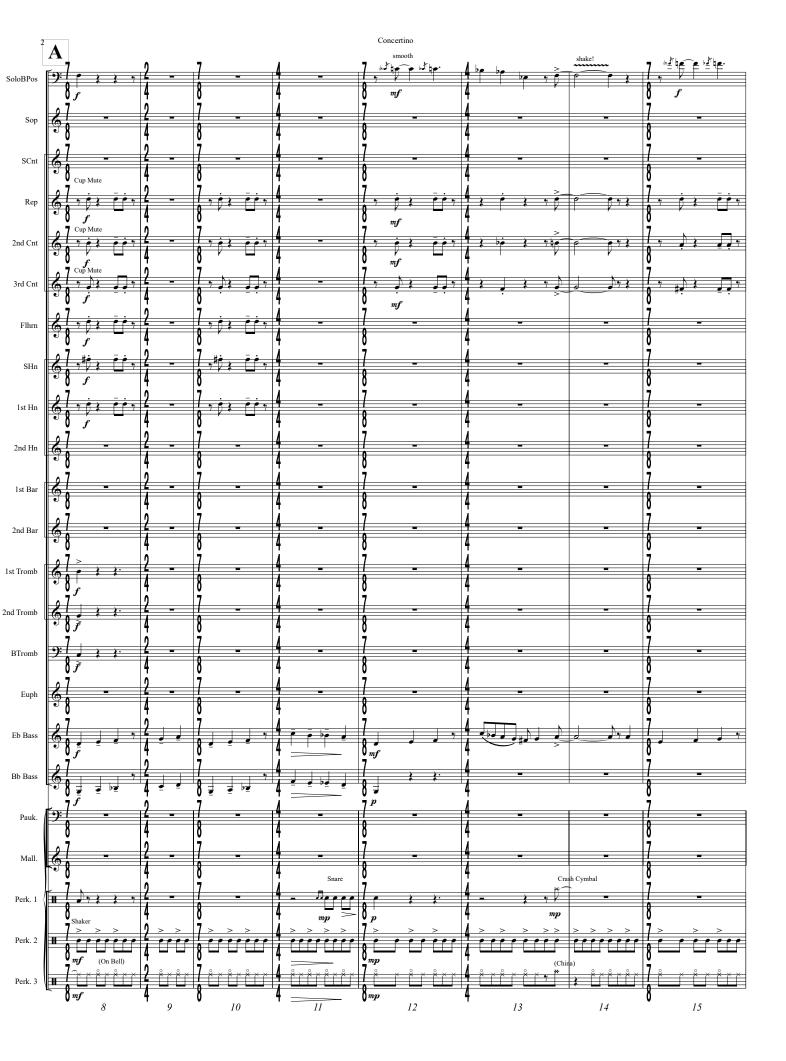

# for Basstrombone

|                                                |     |                                              | 1.00                                              |                |                         |                 | 101 1                 | Basstromboi         | le           |                         |                  |                |                                              |            | Zeno Sch    | innuigei          |
|------------------------------------------------|-----|----------------------------------------------|---------------------------------------------------|----------------|-------------------------|-----------------|-----------------------|---------------------|--------------|-------------------------|------------------|----------------|----------------------------------------------|------------|-------------|-------------------|
|                                                |     | Allegro rythmico<br>Allegro rhythmi          | J = 160<br>co                                     | 1              |                         |                 |                       |                     |              |                         |                  |                | <u>be</u>                                    |            |             |                   |
| Solo Bassposaune                               | 2   |                                              | ţ.                                                |                | •                       |                 |                       |                     |              | ¥ 4                     | \$               | <b>ť</b> .     |                                              |            | p           | 8                 |
|                                                |     |                                              |                                                   |                |                         |                 |                       |                     |              |                         | N                |                |                                              | <b>]</b> " | P           | 1                 |
| Soprano in Es                                  | 9   |                                              | D 4. D 4                                          |                | 7                       | •• •            |                       | -                   | •••          | d <sub>i</sub> f d      | Ÿ₿₽              | 7 <b>3 -</b> 7 | • * \$ \$                                    | . 1        |             | 8                 |
|                                                |     | ff<br>I.∄•ੈੈ                                 | • 1•                                              |                |                         |                 |                       |                     |              |                         |                  |                |                                              | Å          |             | 7                 |
| Solo Cornet in Bb                              | 6   | y"   y                                       | $\gamma$                                          | 2 7 7          | y                       |                 | · } }·                | -                   | ب وهو        |                         | * * <b>p</b>     | * <b>* 6</b> * | ₽*≵ ≵                                        | · •        | -           | 8                 |
|                                                | ľ   | ff                                           |                                                   |                |                         | $ \rightarrow $ |                       |                     |              |                         |                  |                |                                              | 4          |             | 07                |
| Repiano in Bb                                  | 6   | *** *                                        | <b>₽</b> <del>,</del> <sup>₽</sup> ₽ <del>,</del> | <b>\$</b> * *  | ۰ <b>آر</b> ۲           | r Þ,            | <u>}</u>              | -                   |              | ●☆●                     | <u>ب الم ب</u>   | , <b>} ,</b> , | <b>5</b> 7 2 2                               | . 4        |             |                   |
|                                                | 3   | ff                                           |                                                   |                |                         |                 |                       |                     |              |                         | - r              | - /            | 1                                            | 4          |             | 8                 |
| 2nd Cornet in Bb                               | 2   |                                              | >                                                 | ><br>#e·       | <u>Λ Λ</u>              | A               | <u>}</u>              | -                   |              | A                       | A                | -              |                                              | . 4        |             | 7<br>8<br>7<br>8  |
|                                                | 9   |                                              | /                                                 |                | V ' V                   | <u> </u>        | ~ ~                   |                     |              | 50                      | •                | >              |                                              | 4          |             | - 8               |
| 3rd Cornet in Bb                               |     |                                              | >                                                 | >              | <u>A A</u>              |                 |                       |                     |              | <u>^</u>                | 4                | 1              | <u>A</u>                                     | <u>i</u>   |             | Ť                 |
|                                                | 9   | φ <b>ρ γφρ</b>                               | ΥΦ <b>•</b> •                                     | pe op          | °, ⊕°                   | * 5 *           | ÷                     | -                   |              | ( <b>b</b> ) 7 (        | ₽●゚゚゚゚゚          | >              | • 4 k k                                      | . 1        |             | ģ                 |
|                                                |     | ∫∬<br>I ⊧. ⊧                                 |                                                   |                |                         | $\rightarrow$   |                       |                     |              |                         |                  |                |                                              |            |             | 7                 |
| Flügelhorn in Bb                               | \$  |                                              | <b>₽</b> - , <sup>2</sup> ₽ -                     | <b>P</b> 7 7   | y                       |                 | · } .                 | -                   | <b>, , ,</b> | • **•                   | y \$ 6           | y <b>* 5</b> y | \$ 9 2 Z                                     | . 4        |             | 8                 |
|                                                | ' ( | ff                                           |                                                   |                |                         |                 |                       |                     | $\smile$     |                         |                  |                |                                              | 4          |             | Ŏ                 |
| Solo Horn in Eb<br>1st Hom in Eb               | 6   | # <u>\$</u> ; }                              | *<br>*                                            | # <b>~</b> .   | Î, Î                    | • P•            | <u>} </u>             | -                   |              | â y                     | <b>Å</b> 7       | <u>}</u>       |                                              | . 4        |             | =                 |
|                                                | 3   | ff                                           |                                                   |                |                         |                 |                       |                     |              | - <b>r</b>              | <b>r</b> '       |                | <u> </u>                                     | 4          |             | 7                 |
|                                                |     | <u>                                     </u> | ¢ <b>≥</b> .                                      | ф <b>≥</b> . ф | <u>ê </u>               | <del>,</del>    |                       |                     |              | HA.                     | <u>^</u>         | >              |                                              | 4          |             |                   |
|                                                | 9   | ff                                           | 9                                                 |                | / 9 /                   | <u> </u>        |                       |                     |              | "D 7                    | 2 7              |                | ¥                                            | · 1        |             | 7                 |
|                                                |     |                                              | T                                                 |                | م م                     | A               |                       |                     |              |                         | A .              | >              | A                                            | I I        |             |                   |
| 2nd Horn in Eb                                 | 6   |                                              | ۴ .                                               | <i>•</i> .     | Jy J                    | * <b>J</b> *    | <i>₹</i> . <u>₹</u> . | -                   |              | ( <b>b</b> ) <b>y</b> ( | P <b>P</b> 7 (P) | •              | \$ 4 k                                       | · •        | -           | 7                 |
|                                                | ľ   | ) ff                                         | -                                                 |                |                         |                 |                       |                     |              |                         |                  | >              | >                                            | 4          |             |                   |
| 1st Baritone in Bb                             | 6   |                                              | >                                                 | >              |                         | >               | <u>}</u>              | -                   |              |                         | Î                | é.             | <del>ا</del> کے ک                            | - 4        |             | 7                 |
|                                                | 9   |                                              |                                                   |                |                         |                 |                       |                     |              |                         |                  |                |                                              | 4          |             |                   |
| 2nd Baritone in Bb                             |     |                                              |                                                   |                | <u> </u>                |                 | · · ·                 |                     |              | â                       | <b>}</b>         | >              | ><br>• • • •                                 | 4          |             | 7                 |
|                                                | 9   | ff                                           | >                                                 | >              | • •                     | >               | * *                   |                     |              |                         |                  |                | <b>↓                                    </b> | 4          |             | 7                 |
| lst Trombone in Bb                             |     |                                              | >                                                 | >              | ۸ ۸                     | Δ               |                       |                     |              | 4                       | A                | -1             | <b>A</b>                                     | i          |             | 7                 |
|                                                | 9   |                                              | - f                                               | <b>F</b>       |                         |                 | \$ <u></u> {.         | -                   |              |                         | •                | <b>.</b><br>≥  | • } }                                        | * T        |             | <u>اوْ ا</u>      |
|                                                |     |                                              |                                                   |                |                         |                 |                       |                     |              |                         |                  | >              |                                              | 4          |             | 0                 |
| nd Trombone in Bb                              | 6   |                                              |                                                   |                |                         |                 | \$ <u>}</u> .         | -                   |              |                         |                  |                |                                              | • 4        | -           | 7<br>8<br>7<br>8  |
|                                                |     | ſſ                                           | >                                                 | >              |                         |                 |                       |                     |              | •                       | •                | >              | •                                            | 4          |             | N N               |
| Bass Trombone<br>Euphonium in Bb<br>Bass in Eb | 9:  |                                              | •                                                 |                | <u>a a</u>              | 4 A             | · · ·                 | -                   |              | - 4                     | 4                | 1              | <u> </u>                                     | . 4        |             | =17               |
|                                                | É   |                                              | \$.                                               | \$.            | d d                     |                 |                       |                     |              | J.                      | Ĵ                | •              | <del>1</del>                                 | 4          |             | 8                 |
|                                                | 0   |                                              | 2.                                                | <u>}</u> .     | â â                     | >               |                       |                     |              | # <b>*</b>              | <u> </u>         | ><br>•:        | <b>?</b><br>₩                                | 4          |             | 17                |
|                                                | 9   |                                              | -                                                 | H.             |                         | F               | şş.                   |                     |              |                         |                  |                | ¥ 4 2 2                                      | <u> </u>   |             | 8                 |
|                                                |     |                                              | 1                                                 |                | ۸. ۸.                   | A               |                       |                     |              | ٨                       | ٨                |                | A                                            | I I        |             | 7                 |
|                                                | 6   | , <b>;</b> ; ;                               | ۶                                                 | <b>5</b> :     | Ĵŗ Ĵ                    | * <b>j</b> *    | 1 <u>1</u>            | -                   | с            | •                       | • *              | •              | •** *                                        | · •        |             | 8                 |
|                                                | ľ ٩ | ff                                           | >                                                 | >              |                         |                 |                       |                     |              | -                       | -                | •              | -                                            | 4          |             | 07                |
| Bass in Bb                                     | 6   |                                              | ۶.                                                | •              | <b>)</b> <i>y</i>       | y .             | · } .                 | -                   |              |                         |                  | •              | • • * *                                      | . 4        |             |                   |
|                                                | F/A | s/C Hard Mallets                             | <b>.</b>                                          | <b>.</b>       |                         | ÷               |                       |                     |              | •                       | •                | <b>.</b>       | •                                            | 4          |             | 8                 |
| Pauken                                         |     |                                              | 1 —                                               |                |                         |                 | $\rightarrow$         | <b>e</b> y <b>-</b> |              |                         |                  |                |                                              | . 4        |             | 7                 |
| i aureil                                       | É   |                                              |                                                   |                |                         | • •             | * *                   | /                   |              |                         |                  |                |                                              | 4          |             | 8                 |
|                                                |     | f <sub>Xylophon</sub>                        | e te                                              | _              | -                       | -               |                       |                     | -            | b                       | •                | •              |                                              | <u>i</u>   |             | 17                |
| Mallets                                        | 9   | <u>+</u> + + +                               | V 4 V 4                                           | V 4 4          | Ÿ <b>●</b> ₽ <b>₽</b> ₽ |                 |                       | <b>9</b>            |              |                         | , <b>,</b>       | <i>y s p y</i> | <b>P</b> 7 2 2                               | · 1        |             | 8                 |
|                                                |     | Tom <b>iff</b>                               | >                                                 | > ·            | > >                     | >               |                       |                     |              | >                       | >                | >              | >                                            | T<br>  /   |             | 7                 |
| Perkussion 1                                   |     |                                              | r í rr                                            | - r f          |                         |                 | * *                   | ۳ =                 |              |                         | Ĺſ               | r r            | <b>•</b> • • •                               | .          | - *         | ••                |
|                                                |     | ff                                           | • •                                               |                |                         | -  '            |                       |                     |              |                         |                  |                | 1                                            | 4          | mf          |                   |
| Perkussion 2                                   |     | B.D.                                         |                                                   |                |                         |                 | * *                   | •                   |              |                         |                  |                | 2 3                                          | . 4        |             | =                 |
|                                                | 1   | ff<br>China Cymb                             |                                                   |                |                         |                 | , <del>, ,</del>      |                     |              |                         | •                | •              |                                              | 4          |             | ibal <b>9</b>     |
| <b>D</b> 1 · · · ·                             |     | China Cymb                                   | *.                                                | *              | * *                     | *               |                       |                     |              | *                       | *                | *'             | *                                            | . 4        | Ride Cymb   |                   |
| Perkussion 3                                   | ₽Ę  | ff                                           | +                                                 | ' <b>r</b>     | +                       |                 | \$ \$                 | 7                   |              | -                       | 1                | 1              |                                              | <u> </u>   | - : #<br>p- | € <u></u><br>-< 8 |
|                                                | ,   | 1                                            |                                                   |                | 2                       |                 | 3                     | 4                   |              |                         | 5                |                | 6                                            | I          | 7 <b>P</b>  | . V               |
|                                                |     |                                              |                                                   |                |                         |                 |                       |                     |              |                         |                  |                |                                              |            |             |                   |