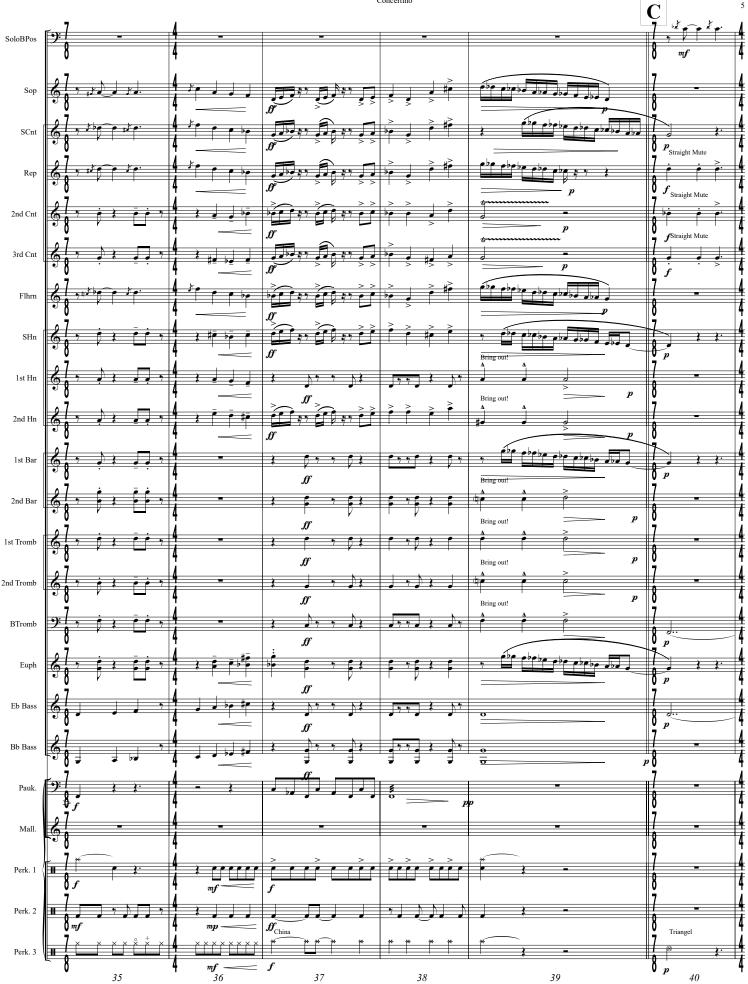

# for Basstrombone

|                                                |     |                                              | 1.00                                              |                |                         |                 | 101 1                 | Basstromboi         | le           |                         |                  |                |                                              |            | Zeno Sch    | innuigei          |
|------------------------------------------------|-----|----------------------------------------------|---------------------------------------------------|----------------|-------------------------|-----------------|-----------------------|---------------------|--------------|-------------------------|------------------|----------------|----------------------------------------------|------------|-------------|-------------------|
|                                                |     | Allegro rythmico<br>Allegro rhythmi          | J = 160<br>co                                     | 1              |                         |                 |                       |                     |              |                         |                  |                | <u>be</u>                                    |            |             |                   |
| Solo Bassposaune                               | 2   |                                              | ţ.                                                |                | •                       |                 |                       |                     |              | ¥ 4                     | \$               | <b>ť</b> .     |                                              |            | p           | 8                 |
|                                                |     |                                              |                                                   |                |                         |                 |                       |                     |              |                         | N                |                |                                              | <b>]</b> " | P           | 1                 |
| Soprano in Es                                  | 9   |                                              | D 4. D 4                                          |                | 7                       | •• •            |                       | -                   | •••          | d <sub>i</sub> f d      | Ÿ₿₽              | 7 <b>3 -</b> 7 | • * \$ \$                                    | . 1        |             | 8                 |
|                                                |     | ff<br>I.∄•ੈੈ                                 | • 1•                                              |                |                         |                 |                       |                     |              |                         |                  |                |                                              | Å          |             | 7                 |
| Solo Cornet in Bb                              | 6   | y"   y                                       | $\gamma$                                          | 2 7 7          | y                       |                 | · } }·                | -                   | ب وهو        |                         | * * <b>p</b>     | * <b>* 6</b> * | ₽*≵ ≵                                        | · •        | -           | 8                 |
|                                                | ľ   | ff                                           |                                                   |                |                         | $ \rightarrow $ |                       |                     |              |                         |                  |                |                                              | 4          |             | 07                |
| Repiano in Bb                                  | 6   | *** *                                        | <b>₽</b> <del>,</del> <sup>₽</sup> ₽ <del>,</del> | <b>\$</b> * *  | ۰ <b>آر</b> ۲           | r Þ,            | <u>}</u>              | -                   |              | ●☆●                     | <u>ب الم ب</u>   | , <b>} ,</b> , | <b>5</b> 7 2 2                               | . 4        |             |                   |
|                                                | 3   | ff                                           |                                                   |                |                         |                 |                       |                     |              |                         | - r              | - /            | 1                                            | 4          |             | 8                 |
| 2nd Cornet in Bb                               | 2   |                                              | >                                                 | ><br>#e·       | <u>Λ Λ</u>              | A               | <u>}</u>              | -                   |              | A                       | A                | -              |                                              | . 4        |             | 7<br>8<br>7<br>8  |
|                                                | 9   |                                              | /                                                 |                | V ' V                   | <u> </u>        | ~ ~                   |                     |              | 50                      | •                | >              |                                              | 4          |             | - 8               |
| 3rd Cornet in Bb                               |     |                                              | >                                                 | >              | <u>A A</u>              |                 |                       |                     |              | <u>^</u>                | 4                | 1              | <u>A</u>                                     | <u>i</u>   |             | Ť                 |
|                                                | 9   | φ <b>ρ γφρ</b>                               | ΥΦ <b>•</b> •                                     | pe op          | °, ⊕°                   | * 5 *           | ÷                     | -                   |              | ( <b>b</b> ) 7 (        | ₽●゚゚゚゚゚          | >              | • 4 k k                                      | . 1        |             | ģ                 |
|                                                |     | ∫∬<br>I ⊧. ⊧                                 |                                                   |                |                         | $\rightarrow$   |                       |                     |              |                         |                  |                |                                              |            |             | 7                 |
| Flügelhorn in Bb                               | \$  |                                              | <b>₽</b> - , <sup>2</sup> ₽ -                     | <b>P</b> 7 7   | y                       |                 | · } .                 | -                   | <b>, , ,</b> | • **•                   | y \$ 6           | y <b>* 5</b> y | \$ 9 2 Z                                     | . 4        |             | 8                 |
|                                                | ' ( | ff                                           |                                                   |                |                         |                 |                       |                     | $\smile$     |                         |                  |                |                                              | 4          |             | Ŏ                 |
| Solo Horn in Eb<br>1st Hom in Eb               | 6   | # <u>\$</u> ; }                              | *<br>*                                            | # <b>~</b> .   | Î, Î                    | • P•            | <u>} </u>             | -                   |              | â y                     | <b>Å</b> 7       | <u>}</u>       |                                              | . 4        |             | =                 |
|                                                | 3   | ff                                           |                                                   |                |                         |                 |                       |                     |              | - <b>r</b>              | <b>r</b> '       |                | <u> </u>                                     | 4          |             | 7                 |
|                                                |     | <u>                                     </u> | ¢ <b>≥</b> .                                      | ф <b>≥</b> . ф | <u>ê </u>               | <del>,</del>    |                       |                     |              | HA.                     | <u>^</u>         | >              |                                              | 4          |             |                   |
|                                                | 9   | ff                                           | 9                                                 |                | / 9 /                   | <u> </u>        |                       |                     |              | "D 7                    | 2 7              |                | ¥                                            | · 1        |             | 7                 |
|                                                |     |                                              | T                                                 |                | م م                     | A               |                       |                     |              |                         | A .              | >              | A                                            | I I        |             |                   |
| 2nd Horn in Eb                                 | 6   |                                              | ۴ .                                               | <i>•</i> .     | Jy J                    | * <b>J</b> *    | <i>₹</i> . <u>₹</u> . | -                   |              | ( <b>b</b> ) <b>y</b> ( | P <b>P</b> 7 (P) | •              | \$ 4 k                                       | · •        | -           | 7                 |
|                                                | ľ   | ) ff                                         | -                                                 |                |                         |                 |                       |                     |              |                         |                  | >              | >                                            | 4          |             |                   |
| 1st Baritone in Bb                             | 6   |                                              | >                                                 | >              |                         | >               | <u>}</u>              | -                   |              |                         | Î                | é.             | <del>ا</del> کے ک                            | - 4        |             | 7                 |
|                                                | 9   |                                              |                                                   |                |                         |                 |                       |                     |              |                         |                  |                |                                              | 4          |             |                   |
| 2nd Baritone in Bb                             |     |                                              |                                                   |                | <u> </u>                |                 | · · ·                 |                     |              | â                       | <b>}</b>         | >              | ><br>• • • •                                 | 4          |             | 7                 |
|                                                | 9   | ff                                           | >                                                 | >              | • •                     | >               | * *                   |                     |              |                         |                  |                | <b>↓                                    </b> | 4          |             | 7                 |
| lst Trombone in Bb                             |     |                                              | >                                                 | >              | ۸ ۸                     | Δ               |                       |                     |              | 4                       | A                | -1             | <b>A</b>                                     | i          |             | 7                 |
|                                                | 9   |                                              | - f                                               | <b>F</b>       |                         |                 | \$ <u></u> {.         | -                   |              |                         | •                | <b>.</b><br>≥  | • } }                                        | * T        |             | <u>اوْ ا</u>      |
|                                                |     |                                              |                                                   |                |                         |                 |                       |                     |              |                         |                  | >              |                                              | 4          |             | 0                 |
| nd Trombone in Bb                              | 6   |                                              |                                                   |                |                         |                 | \$ <u>}</u> .         | -                   |              |                         |                  |                |                                              | • 4        | -           | 7<br>8<br>7<br>8  |
|                                                |     | ſſ                                           | >                                                 | >              |                         |                 |                       |                     |              | •                       | •                | >              | •                                            | 4          |             | N N               |
| Bass Trombone<br>Euphonium in Bb<br>Bass in Eb | 9:  |                                              | •                                                 |                | <u>a a</u>              | 4 A             | · · ·                 | -                   |              | - 4                     | 4                | 1              | <u> </u>                                     | . 4        |             | =17               |
|                                                | É   |                                              | \$.                                               | \$.            | d d                     |                 |                       |                     |              | J.                      | Ĵ                | •              | <del>1</del>                                 | 4          |             | 8                 |
|                                                | 0   |                                              | 2.                                                | <u>}</u> .     | â â                     | >               |                       |                     |              | # <b>*</b>              | <u> </u>         | ><br>•:        | <b>?</b><br>₩                                | 4          |             | 17                |
|                                                | 9   |                                              | -                                                 | H.             |                         | F               | şş.                   |                     |              |                         |                  |                | ¥ 4 2 2                                      | <u> </u>   |             | 8                 |
|                                                |     |                                              | 1                                                 |                | ۸. ۸.                   | A               |                       |                     |              | ٨                       | ٨                |                | A                                            | I I        |             | 7                 |
|                                                | 6   | , <b>;</b> ; ;                               | ۶                                                 | <b>5</b> :     | Ĵŗ Ĵ                    | * <b>j</b> *    | 1 <u>1</u>            | -                   | с            | •                       | • *              | •              | •** *                                        | · •        |             | 8                 |
|                                                | ľ ٩ | ff                                           | >                                                 | >              |                         |                 |                       |                     |              | -                       | -                | •              | -                                            | 4          |             | 07                |
| Bass in Bb                                     | 6   |                                              | ۶.                                                | •              | <b>)</b> <i>y</i>       | y .             | · } .                 | -                   |              |                         |                  | •              | • • * *                                      | . 4        |             |                   |
|                                                | F/A | s/C Hard Mallets                             | <b>.</b>                                          | <b>.</b>       |                         | ÷               |                       |                     |              | •                       | •                | <b>.</b>       | •                                            | 4          |             | 8                 |
| Pauken                                         |     |                                              | 1 —                                               |                |                         |                 | $\rightarrow$         | <b>e</b> y <b>-</b> |              |                         |                  |                |                                              | . 4        |             | 7                 |
| i aureil                                       | É   |                                              |                                                   |                |                         | • •             | * *                   | /                   |              |                         |                  |                |                                              | 4          |             | 8                 |
|                                                |     | f <sub>Xylophon</sub>                        | e te                                              | _              | -                       | -               |                       |                     | -            | b                       | •                | •              |                                              | <u>i</u>   |             | 17                |
| Mallets                                        | 9   | <u>+</u> + + +                               | V 4 V 4                                           | V 4 4          | Ÿ <b>●</b> ₽ <b>₽</b> ₽ |                 |                       | <b>9</b>            |              |                         | , <b>,</b>       | <i>y s p y</i> | <b>P</b> 7 2 2                               | · 1        |             | 8                 |
|                                                |     | Tom <b>iff</b>                               | >                                                 | > ·            | > >                     | >               |                       |                     |              | >                       | >                | >              | >                                            | T<br>  /   |             | 7                 |
| Perkussion 1                                   |     |                                              | r í rr                                            | - r f          |                         |                 | * *                   | ۳ =                 |              |                         | Ĺſ               | r r            | <b>•</b> • • •                               | .          | - *         | ••                |
|                                                |     | ff                                           | • •                                               |                |                         | -  '            |                       |                     |              |                         |                  |                | 1                                            | 4          | mf          |                   |
| Perkussion 2                                   |     | B.D.                                         |                                                   |                |                         |                 | * *                   | •                   |              |                         |                  |                | 2 3                                          | . 4        |             | =                 |
|                                                | 1   | ff<br>China Cymb                             |                                                   |                |                         |                 | , <del>, ,</del>      |                     |              |                         | •                | •              |                                              | 4          |             | ibal <b>9</b>     |
| <b>D</b> 1 · · · ·                             |     | China Cymb                                   | *.                                                | *              | * *                     | *               |                       |                     |              | *                       | *                | *'             | *                                            | . 4        | Ride Cymb   |                   |
| Perkussion 3                                   | ₽Ę  | ff                                           | +                                                 | ' <b>r</b>     | +                       |                 | \$ \$                 | 7                   |              | -                       | 1                | 1              |                                              | <u> </u>   | - : #<br>p- | € <u></u><br>-< 8 |
|                                                | ,   | 1                                            |                                                   |                | 2                       |                 | 3                     | 4                   |              |                         | 5                |                | 6                                            | I          | 7 <b>P</b>  | . V               |
|                                                |     |                                              |                                                   |                |                         |                 |                       |                     |              |                         |                  |                |                                              |            |             |                   |