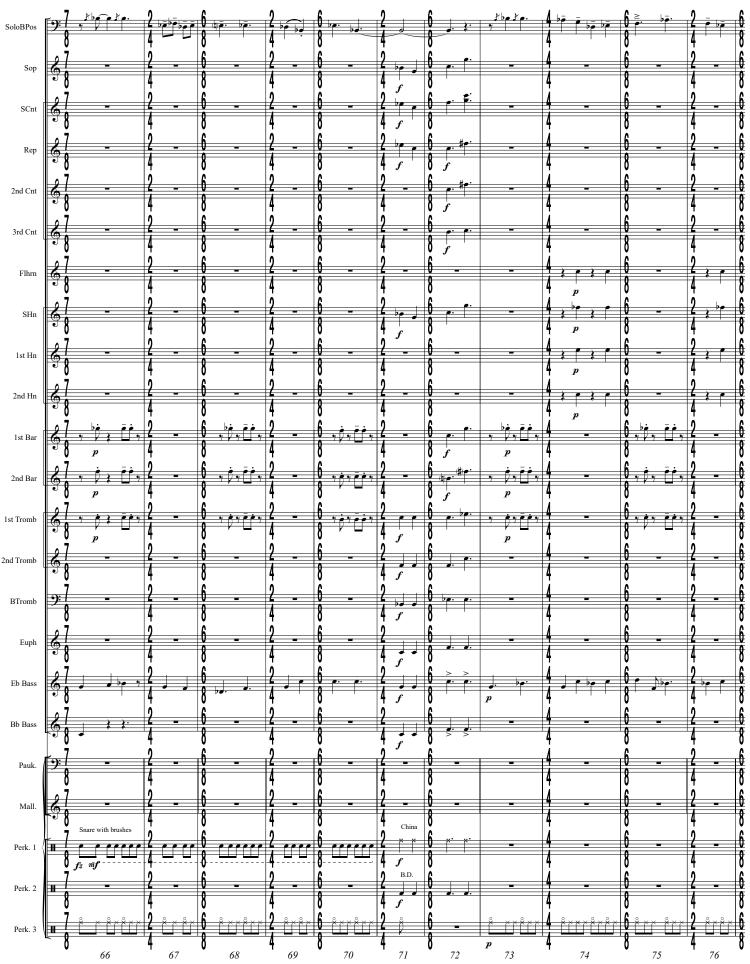

# for Basstrombone

|                                                |     |                                              | 1.00                                              |                |                         |                 | 101 1                 | Basstromboi         | le           |                         |                  |                |                                              |            | Zeno Sch    | innuigei          |
|------------------------------------------------|-----|----------------------------------------------|---------------------------------------------------|----------------|-------------------------|-----------------|-----------------------|---------------------|--------------|-------------------------|------------------|----------------|----------------------------------------------|------------|-------------|-------------------|
|                                                |     | Allegro rythmico<br>Allegro rhythmi          | J = 160<br>co                                     | 1              |                         |                 |                       |                     |              |                         |                  |                | <u>be</u>                                    |            |             |                   |
| Solo Bassposaune                               | 2   |                                              | ţ.                                                |                | •                       |                 |                       |                     |              | ¥ 4                     | \$               | <b>ť</b> .     |                                              |            | p           | 8                 |
|                                                |     |                                              |                                                   |                |                         |                 |                       |                     |              |                         | N                |                |                                              | <b>]</b> " | P           | 1                 |
| Soprano in Es                                  | 9   |                                              | D 4. D 4                                          |                | 7                       | •• •            |                       | -                   | •••          | d <sub>i</sub> f d      | Ÿ₿₽              | 7 <b>3 -</b> 7 | • * \$ \$                                    | . 1        |             | 8                 |
|                                                |     | ff<br>I.∄•ੈੈ                                 | • 1•                                              |                |                         |                 |                       |                     |              |                         |                  |                |                                              | Å          |             | 7                 |
| Solo Cornet in Bb                              | 6   | y"   y                                       | $\gamma$                                          | 2 7 7          | y                       |                 | · } }·                | -                   | ب وهو        |                         | * * <b>p</b>     | * <b>* 6</b> * | ₽*≵ ≵                                        | · •        | -           | 8                 |
|                                                | ľ   | ff                                           |                                                   |                |                         | $ \rightarrow $ |                       |                     |              |                         |                  |                |                                              | 4          |             | 07                |
| Repiano in Bb                                  | 6   | *** *                                        | <b>₽</b> <del>,</del> <sup>₽</sup> ₽ <del>,</del> | <b>\$</b> * *  | ۰ <b>آر</b> ۲           | r Þ,            | <u>}</u>              | -                   |              | ●☆●                     | <u>ب الم ب</u>   | , <b>} ,</b> , | <b>5</b> 7 2 2                               | . 4        |             |                   |
|                                                | 3   | ff                                           |                                                   |                |                         |                 |                       |                     |              |                         | - r              | - /            | 1                                            | 4          |             | 8                 |
| 2nd Cornet in Bb                               | 2   |                                              | >                                                 | ><br>#e·       | <u>Λ Λ</u>              | A               | <u>}</u>              | -                   |              | A                       | A                | -              |                                              | . 4        |             | 7<br>8<br>7<br>8  |
|                                                | 9   |                                              | /                                                 |                | V ' V                   | <u> </u>        | ~ ~                   |                     |              | 50                      | •                | >              |                                              | 4          |             | - 8               |
| 3rd Cornet in Bb                               |     |                                              | >                                                 | >              | <u>A A</u>              |                 |                       |                     |              | <u>^</u>                | 4                | 1              | <u>A</u>                                     | <u>i</u>   |             | Ť                 |
|                                                | 9   | φ <b>ρ γφρ</b>                               | ΥΦ <b>•</b> •                                     | pe op          | °, ⊕°                   | * 5 *           | ÷                     | -                   |              | ( <b>b</b> ) 7 (        | ₽●゚゚゚゚゚          | >              | • 4 k k                                      | . 1        |             | ģ                 |
|                                                |     | ∫∬<br>I ⊧. ⊧                                 |                                                   |                |                         | $\rightarrow$   |                       |                     |              |                         |                  |                |                                              |            |             | 7                 |
| Flügelhorn in Bb                               | \$  |                                              | <b>₽</b> - , <sup>2</sup> ₽ -                     | <b>P</b> 7 7   | y                       |                 | · } .                 | -                   | <b>, , ,</b> | • **•                   | y \$ 6           | y <b>* 5</b> y | \$ 9 2 Z                                     | . 4        |             | 8                 |
|                                                | ' ( | ff                                           |                                                   |                |                         |                 |                       |                     | $\smile$     |                         |                  |                |                                              | 4          |             | Ŏ                 |
| Solo Horn in Eb<br>1st Hom in Eb               | 6   | # <u>\$</u> ; }                              | *<br>*                                            | # <b>~</b> .   | Î, Î                    | • P•            | <u>} </u>             | -                   |              | â y                     | <b>Å</b> 7       | <u>}</u>       |                                              | . 4        |             | =                 |
|                                                | 3   | ff                                           |                                                   |                |                         |                 |                       |                     |              | - <b>r</b>              | <b>r</b> '       |                | <u> </u>                                     | 4          |             | 7                 |
|                                                |     | <u>                                     </u> | ¢ <b>≥</b> .                                      | ф <b>≥</b> . ф | <u>ê </u>               | <del>,</del>    |                       |                     |              | HA.                     | <u>^</u>         | >              |                                              | 4          |             |                   |
|                                                | 9   | ff                                           | 9                                                 |                | / 9 /                   | <u> </u>        |                       |                     |              | "D 7                    | 2 7              |                | ¥                                            | · 1        |             | 7                 |
|                                                |     |                                              | T                                                 |                | م م                     | A               |                       |                     |              |                         | A .              | >              | A                                            | I I        |             |                   |
| 2nd Horn in Eb                                 | 6   |                                              | ۴ .                                               | <i>•</i> .     | Jy J                    | * <b>J</b> *    | <i>₹</i> . <u>₹</u> . | -                   |              | ( <b>b</b> ) <b>y</b> ( | P <b>P</b> 7 (P) | •              | \$ 4 k                                       | · •        | -           | 7                 |
|                                                | ľ   | ) ff                                         | -                                                 |                |                         |                 |                       |                     |              |                         |                  | >              | >                                            | 4          |             |                   |
| 1st Baritone in Bb                             | 6   |                                              | >                                                 | >              |                         | >               | <u>}</u>              | -                   |              |                         | Î                | é.             | <del>ا</del> کے ک                            | - 4        |             | 7                 |
|                                                | 9   |                                              |                                                   |                |                         |                 |                       |                     |              |                         |                  |                |                                              | 4          |             |                   |
| 2nd Baritone in Bb                             |     |                                              |                                                   |                | <u> </u>                |                 | · · ·                 |                     |              | â                       | <b>}</b>         | >              | ><br>• • • •                                 | 4          |             | 7                 |
|                                                | 9   | ff                                           | >                                                 | >              | • •                     | >               | * *                   |                     |              |                         |                  |                | <b>↓                                    </b> | 4          |             | 7                 |
| lst Trombone in Bb                             |     |                                              | >                                                 | >              | ۸ ۸                     | Δ               |                       |                     |              | 4                       | A                | -1             | <b>A</b>                                     | i          |             | 7                 |
|                                                | 9   |                                              | - f                                               | <b>F</b>       |                         |                 | \$ <u></u> {.         | -                   |              |                         | •                | <b>.</b><br>≥  | • } }                                        | * T        |             | <u>اوْ ا</u>      |
|                                                |     |                                              |                                                   |                |                         |                 |                       |                     |              |                         |                  | >              |                                              | 4          |             | 0                 |
| nd Trombone in Bb                              | 6   |                                              |                                                   |                |                         |                 | \$ <u>}</u> .         | -                   |              |                         |                  |                |                                              | • 4        | -           | 7<br>8<br>7<br>8  |
|                                                |     | ſſ                                           | >                                                 | >              |                         |                 |                       |                     |              | •                       | •                | >              | •                                            | 4          |             | N N               |
| Bass Trombone<br>Euphonium in Bb<br>Bass in Eb | 9:  |                                              | •                                                 |                | <u>a a</u>              | 4 A             | · · ·                 | -                   |              | - 4                     | 4                | 1              | <u> </u>                                     | . 4        |             | =17               |
|                                                | É   |                                              | \$.                                               | \$.            | d d                     |                 |                       |                     |              | J.                      | Ĵ                | •              | <del>1</del>                                 | 4          |             | 8                 |
|                                                | 0   |                                              | 2.                                                | <u>}</u> .     | â â                     | >               |                       |                     |              | # <b>*</b>              | <u> </u>         | ><br>•:        | <b>?</b><br>₩                                | 4          |             | 17                |
|                                                | 9   |                                              | -                                                 | H.             |                         | F               | şş.                   |                     |              |                         |                  |                | ¥ 4 2 2                                      | <u> </u>   |             | 8                 |
|                                                |     |                                              | 1                                                 |                | ۸. ۸.                   | A               |                       |                     |              | ٨                       | ٨                |                | A                                            | I I        |             | 7                 |
|                                                | 6   | , <b>;</b> ; ;                               | ۶                                                 | <b>5</b> :     | Ĵŗ Ĵ                    | * <b>j</b> *    | 1 <u>1</u>            | -                   | с            | •                       | • *              | •              | •** *                                        | · •        |             | 8                 |
|                                                | ľ ٩ | ff                                           | >                                                 | >              |                         |                 |                       |                     |              | -                       | -                | •              | -                                            | 4          |             | 07                |
| Bass in Bb                                     | 6   |                                              | ۶.                                                | •              | <b>)</b> <i>y</i>       | y .             | · } .                 | -                   |              |                         |                  | •              | • • * *                                      | . 4        |             |                   |
|                                                | F/A | s/C Hard Mallets                             | <b>.</b>                                          | <b>.</b>       |                         | ÷               |                       |                     |              | •                       | •                | <b>.</b>       | •                                            | 4          |             | 8                 |
| Pauken                                         |     |                                              | 1 —                                               |                |                         |                 | $\rightarrow$         | <b>e</b> y <b>-</b> |              |                         |                  |                |                                              | . 4        |             | 7                 |
| i aureil                                       | É   |                                              |                                                   |                |                         | • •             | * *                   | /                   |              |                         |                  |                |                                              | 4          |             | 8                 |
|                                                |     | f <sub>Xylophon</sub>                        | e te                                              | _              | -                       | -               |                       |                     | -            | b                       | •                | •              |                                              | <u>i</u>   |             | 17                |
| Mallets                                        | 9   | <u>+</u> + + +                               | V 4 V 4                                           | V 4 4          | Ÿ <b>●</b> ₽ <b>₽</b> ₽ |                 |                       | <b>9</b>            |              |                         | , <b>,</b>       | <i>y s p y</i> | <b>P</b> 7 2 2                               | · 1        |             | 8                 |
|                                                |     | Tom <b>iff</b>                               | >                                                 | > ·            | > >                     | >               |                       |                     |              | >                       | >                | >              | >                                            | T<br>  /   |             | 7                 |
| Perkussion 1                                   |     |                                              | r í rr                                            | - r f          |                         |                 | * *                   | ۳ =                 |              |                         | Ĺſ               | r r            | <b>•</b> • • •                               | .          | - *         | ••                |
|                                                |     | ff                                           | • •                                               |                |                         | -  '            |                       |                     |              |                         |                  |                | 1                                            | 4          | mf          |                   |
| Perkussion 2                                   |     | B.D.                                         |                                                   |                |                         |                 | * *                   | •                   |              |                         |                  |                | 2 3                                          | . 4        |             | =                 |
|                                                | 1   | ff<br>China Cymb                             |                                                   |                |                         |                 | , <del>, ,</del>      |                     |              |                         | •                | •              |                                              | 4          |             | ibal <b>9</b>     |
| <b>D</b> 1 · · · ·                             |     | China Cymb                                   | *.                                                | *              | * *                     | *               |                       |                     |              | *                       | *                | *'             | *                                            | . 4        | Ride Cymb   |                   |
| Perkussion 3                                   | ₽Ę  | ff                                           | +                                                 | ' <b>r</b>     | +                       |                 | \$ \$                 | 7                   |              | -                       | 1                | 1              |                                              | <u> </u>   | - : #<br>p- | € <u></u><br>-< 8 |
|                                                | ,   | 1                                            |                                                   |                | 2                       |                 | 3                     | 4                   |              |                         | 5                |                | 6                                            | I          | 7 <b>P</b>  | . V               |
|                                                |     |                                              |                                                   |                |                         |                 |                       |                     |              |                         |                  |                |                                              |            |             |                   |