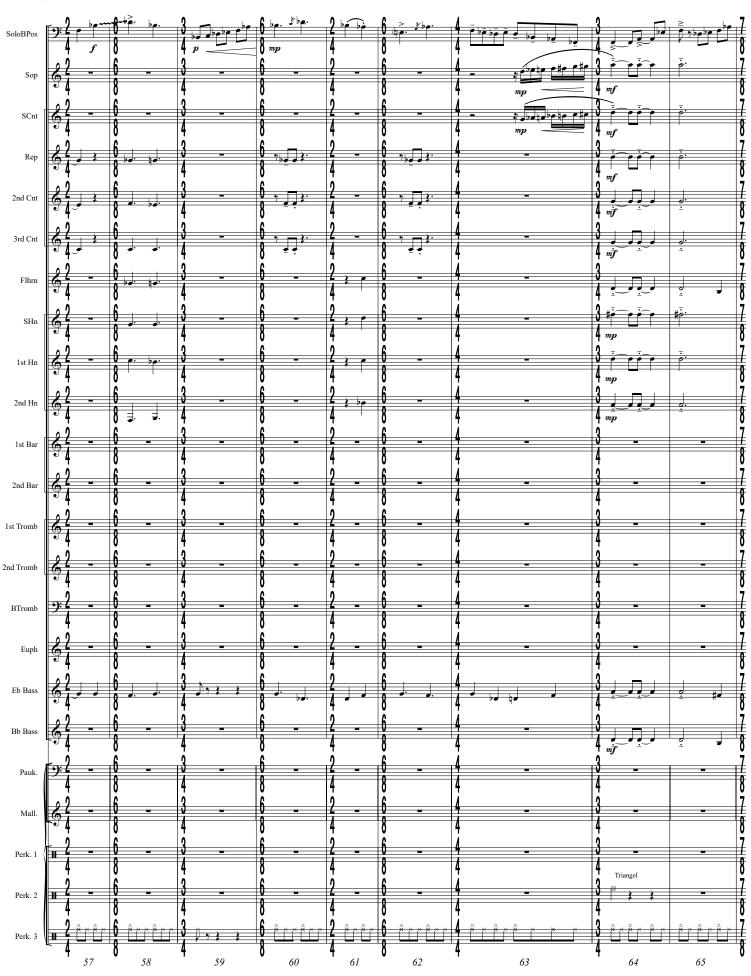

# for Basstrombone

|                                                |     |                                              | 1.00                                              |                |                         |                 | 101 1                 | Basstromboi         | le           |                         |                  |                |                                              |            | Zeno Sch    | innuigei          |
|------------------------------------------------|-----|----------------------------------------------|---------------------------------------------------|----------------|-------------------------|-----------------|-----------------------|---------------------|--------------|-------------------------|------------------|----------------|----------------------------------------------|------------|-------------|-------------------|
|                                                |     | Allegro rythmico<br>Allegro rhythmi          | J = 160<br>co                                     | 1              |                         |                 |                       |                     |              |                         |                  |                | <u>be</u>                                    |            |             |                   |
| Solo Bassposaune                               | 2   |                                              | ţ.                                                |                | •                       |                 |                       |                     |              | ¥ 4                     | \$               | <b>ť</b> .     |                                              |            | p           | 8                 |
|                                                |     |                                              |                                                   |                |                         |                 |                       |                     |              |                         | N                |                |                                              | <b>]</b> " | P           | 1                 |
| Soprano in Es                                  | 9   |                                              | D 4. D 4                                          |                | 7                       | •• •            |                       | -                   | •••          | d <sub>i</sub> f d      | Ÿ₿₽              | 7 <b>3 -</b> 7 | • * \$ \$                                    | . 1        |             | 8                 |
|                                                |     | ff<br>I.∄•ੈੈ                                 | • 1•                                              |                |                         |                 |                       |                     |              |                         |                  |                |                                              | Å          |             | 7                 |
| Solo Cornet in Bb                              | 6   | y"   y                                       | $\gamma$                                          | 2 7 7          | y                       |                 | · } }·                | -                   | ب وهو        |                         | * * <b>p</b>     | * <b>* 6</b> * | ₽*≵ ≵                                        | · •        | -           | 8                 |
|                                                | ľ   | ff                                           |                                                   |                |                         | $ \rightarrow $ |                       |                     |              |                         |                  |                |                                              | 4          |             | 07                |
| Repiano in Bb                                  | 6   | *** *                                        | <b>₽</b> <del>,</del> <sup>₽</sup> ₽ <del>,</del> | <b>\$</b> * *  | ۰ <b>آر</b> ۲           | r Þ,            | <u>}</u>              | -                   |              | ●☆●                     | <u>ب الم ب</u>   | , <b>} ,</b> , | <b>5</b> 7 2 2                               | . 4        |             |                   |
|                                                | 3   | ff                                           |                                                   |                |                         |                 |                       |                     |              |                         | - r              | - /            | 1                                            | 4          |             | 8                 |
| 2nd Cornet in Bb                               | 2   |                                              | >                                                 | ><br>#e·       | <u>Λ Λ</u>              | A               | <u>}</u>              | -                   |              | A                       | A                | -              |                                              | . 4        |             | 7<br>8<br>7<br>8  |
|                                                | 9   |                                              | /                                                 |                | V ' V                   | <u> </u>        | ~ ~                   |                     |              | 50                      | •                | >              |                                              | 4          |             | - 8               |
| 3rd Cornet in Bb                               |     |                                              | >                                                 | >              | <u>A A</u>              |                 |                       |                     |              | <u>^</u>                | 4                | 1              | <u>A</u>                                     | <u>i</u>   |             | Ť                 |
|                                                | 9   | φ <b>ρ γφρ</b>                               | ΥΦ <b>•</b> •                                     | pe op          | °, ⊕°                   | * 5 *           | ÷                     | -                   |              | ( <b>b</b> ) 7 (        | ₽●゚゚゚゚゚          | >              | • 4 k k                                      | . 1        |             | ģ                 |
|                                                |     | ∫∬<br>I ⊧. ⊧                                 |                                                   |                |                         | $\rightarrow$   |                       |                     |              |                         |                  |                |                                              |            |             | 7                 |
| Flügelhorn in Bb                               | \$  |                                              | <b>₽</b> - , <sup>2</sup> ₽ -                     | <b>P</b> 7 7   | y                       |                 | · } .                 | -                   | <b>, , ,</b> | • **•                   | y \$ 6           | y <b>* 5</b> y | \$ 9 2 Z                                     | . 4        |             | 8                 |
|                                                | ' ( | ff                                           |                                                   |                |                         |                 |                       |                     | $\smile$     |                         |                  |                |                                              | 4          |             | Ŏ                 |
| Solo Horn in Eb<br>1st Hom in Eb               | 6   | # <u>\$</u> ; }                              | *<br>*                                            | # <b>~</b> .   | Î, Î                    | • P•            | <u>} </u>             | -                   |              | â y                     | <b>Å</b> 7       | <u>}</u>       |                                              | . 4        |             | =                 |
|                                                | 3   | ff                                           |                                                   |                |                         |                 |                       |                     |              | - <b>r</b>              | <b>r</b> '       |                | <u> </u>                                     | 4          |             | 7                 |
|                                                |     | <u>                                     </u> | ¢ <b>≥</b> .                                      | ф <b>≥</b> . ф | <u>ê </u>               | <del>,</del>    |                       |                     |              | HA.                     | <u>^</u>         | >              |                                              | 4          |             |                   |
|                                                | 9   | ff                                           | 9                                                 |                | / 9 /                   | <u> </u>        |                       |                     |              | "D 7                    | 2 7              |                | ¥                                            | · 1        |             | 7                 |
|                                                |     |                                              | T                                                 |                | م م                     | A               |                       |                     |              |                         | A .              | >              | A                                            | I I        |             |                   |
| 2nd Horn in Eb                                 | 6   |                                              | ۴ .                                               | <i>•</i> .     | Jy J                    | * <b>J</b> *    | <i>₹</i> . <u>₹</u> . | -                   |              | ( <b>b</b> ) <b>y</b> ( | P <b>P</b> 7 (P) | •              | \$ 4 k                                       | · •        | -           | 7                 |
|                                                | ľ   | ) ff                                         | -                                                 |                |                         |                 |                       |                     |              |                         |                  | >              | >                                            | 4          |             |                   |
| 1st Baritone in Bb                             | 6   |                                              | >                                                 | >              |                         | >               | <u>}</u>              | -                   |              |                         | Î                | é.             | <del>ا</del> کے ک                            | - 4        |             | 7                 |
|                                                | 9   |                                              |                                                   |                |                         |                 |                       |                     |              |                         |                  |                |                                              | 4          |             |                   |
| 2nd Baritone in Bb                             |     |                                              |                                                   |                | <u> </u>                |                 | · · ·                 |                     |              | â                       | <b>}</b>         | >              | ><br>• • • •                                 | 4          |             | 7                 |
|                                                | 9   | ff                                           | >                                                 | >              | • •                     | >               | * *                   |                     |              |                         |                  |                | <b>↓                                    </b> | 4          |             | 7                 |
| lst Trombone in Bb                             |     |                                              | >                                                 | >              | ۸ ۸                     | Δ               |                       |                     |              | 4                       | A                | -1             | <b>A</b>                                     | i          |             | 7                 |
|                                                | 9   |                                              | - f                                               | <b>F</b>       |                         |                 | \$ <u></u> {.         | -                   |              |                         | •                | <b>.</b><br>≥  | • } }                                        | * T        |             | <u>اوْ ا</u>      |
|                                                |     |                                              |                                                   |                |                         |                 |                       |                     |              |                         |                  | >              |                                              | 4          |             | 0                 |
| nd Trombone in Bb                              | 6   |                                              |                                                   |                |                         |                 | \$ <u>}</u> .         | -                   |              |                         |                  |                |                                              | • 4        | -           | 7<br>8<br>7<br>8  |
|                                                |     | ſſ                                           | >                                                 | >              |                         |                 |                       |                     |              | •                       | •                | >              | •                                            | 4          |             | N N               |
| Bass Trombone<br>Euphonium in Bb<br>Bass in Eb | 9:  |                                              | •                                                 |                | <u>a a</u>              | 4 A             | · · ·                 | -                   |              | - 4                     | 4                | 1              | <u> </u>                                     | . 4        |             | =17               |
|                                                | É   |                                              | \$.                                               | \$.            | d d                     |                 |                       |                     |              | J.                      | Ĵ                | •              | <del>1</del>                                 | 4          |             | 8                 |
|                                                | 0   |                                              | 2.                                                | <u>}</u> .     | â â                     | >               |                       |                     |              | # <b>*</b>              | <u> </u>         | ><br>•:        | <b>?</b><br>₩                                | 4          |             | 17                |
|                                                | 9   |                                              | -                                                 | H.             |                         | F               | şş.                   |                     |              |                         |                  |                | ¥ 4 2 2                                      | <u> </u>   |             | 8                 |
|                                                |     |                                              | 1                                                 |                | ۸. ۸.                   | A               |                       |                     |              | ٨                       | ٨                |                | A                                            | I I        |             | 7                 |
|                                                | 6   | , <b>;</b> ; ;                               | ۶                                                 | <b>5</b> :     | Ĵŗ Ĵ                    | * <b>j</b> *    | 1 <u>1</u>            | -                   | с            | •                       | • *              | •              | •** *                                        | · •        |             | 8                 |
|                                                | ľ ٩ | ff                                           | >                                                 | >              |                         |                 |                       |                     |              | -                       | -                | •              | -                                            | 4          |             | 07                |
| Bass in Bb                                     | 6   |                                              | ۶.                                                | •              | <b>)</b> <i>y</i>       | y .             | · } .                 | -                   |              |                         |                  | •              | • • * *                                      | . 4        |             |                   |
|                                                | F/A | s/C Hard Mallets                             | <b>.</b>                                          | <b>.</b>       |                         | ÷               |                       |                     |              | •                       | •                | <b>.</b>       | •                                            | 4          |             | 8                 |
| Pauken                                         |     |                                              | 1 —                                               |                |                         |                 | $\rightarrow$         | <b>e</b> y <b>-</b> |              |                         |                  |                |                                              | . 4        |             | 7                 |
| i aureil                                       | É   |                                              |                                                   |                |                         | • •             | * *                   | /                   |              |                         |                  |                |                                              | 4          |             | 8                 |
|                                                |     | f <sub>Xylophon</sub>                        | e te                                              | _              | -                       | -               |                       |                     | -            | b                       | •                | •              |                                              | <u>i</u>   |             | 17                |
| Mallets                                        | 9   | <u>+</u> + + +                               | V 4 V 4                                           | V 4 4          | Ÿ <b>●</b> ₽ <b>₽</b> ₽ |                 |                       | <b>9</b>            |              |                         | , <b>,</b>       | <i>y s p y</i> | <b>P</b> 7 2 2                               | · 1        |             | 8                 |
|                                                |     | Tom <b>iff</b>                               | >                                                 | > ·            | > >                     | >               |                       |                     |              | >                       | >                | >              | >                                            | T<br>  /   |             | 7                 |
| Perkussion 1                                   |     |                                              | r í rr                                            | - r f          |                         |                 | * *                   | ۳ =                 |              |                         | Ĺſ               | r r            | <b>•</b> • • •                               | .          | - *         | ••                |
|                                                |     | ff                                           | • •                                               |                |                         | -  '            |                       |                     |              |                         |                  |                | 1                                            | 4          | mf          |                   |
| Perkussion 2                                   |     | B.D.                                         |                                                   |                |                         |                 | * *                   | •                   |              |                         |                  |                | 2 3                                          | . 4        |             | =                 |
|                                                | 1   | ff<br>China Cymb                             |                                                   |                |                         |                 | , <del>, ,</del>      |                     |              |                         | •                | •              |                                              | 4          |             | ibal <b>9</b>     |
| <b>D</b> 1 · · · ·                             |     | China Cymb                                   | *.                                                | *              | * *                     | *               |                       |                     |              | *                       | *                | *'             | *                                            | . 4        | Ride Cymb   |                   |
| Perkussion 3                                   | ₽Ę  | ff                                           | +                                                 | ' <b>r</b>     | +                       |                 | \$ \$                 | 7                   |              | -                       | 1                | 1              |                                              | <u> </u>   | - : #<br>p- | € <u></u><br>-< 8 |
|                                                | ,   | 1                                            |                                                   |                | 2                       |                 | 3                     | 4                   |              |                         | 5                |                | 6                                            | I          | 7 <b>P</b>  | . V               |
|                                                |     |                                              |                                                   |                |                         |                 |                       |                     |              |                         |                  |                |                                              |            |             |                   |