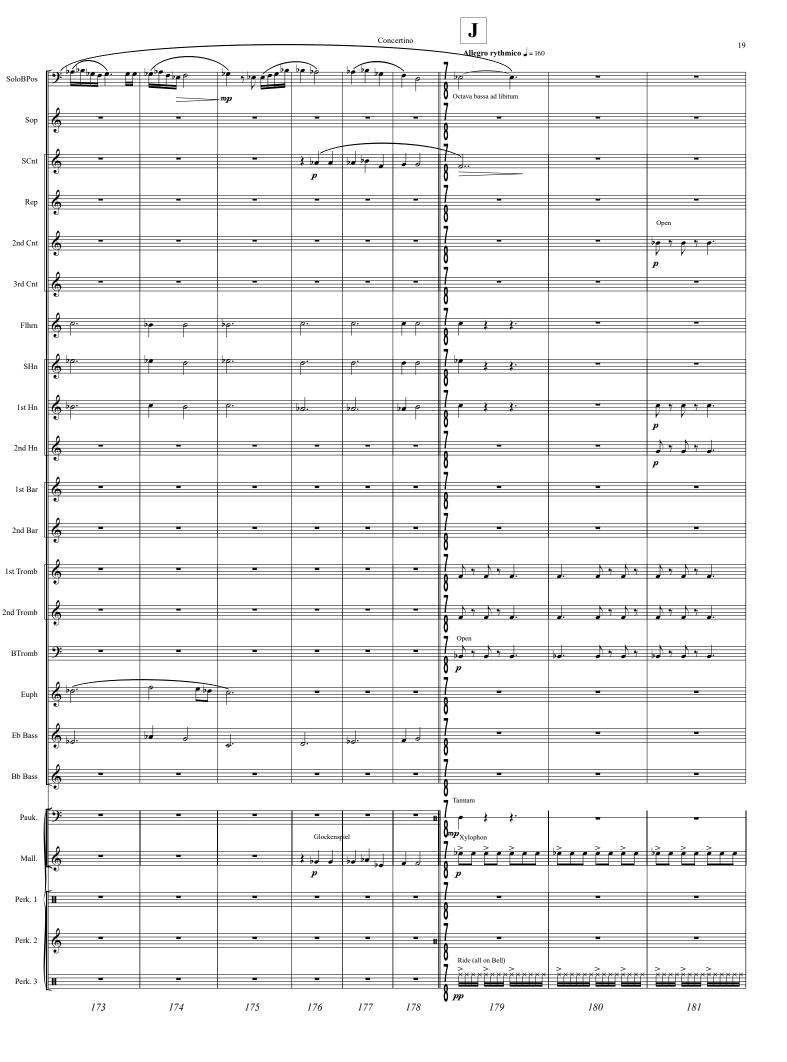

# for Basstrombone

|                                                |     |                                              | 1.00                                              |                |                         |                 | 101 1                 | Basstromboi         | le           |                         |                  |                |                                              |            | Zeno Sch    | innuigei          |
|------------------------------------------------|-----|----------------------------------------------|---------------------------------------------------|----------------|-------------------------|-----------------|-----------------------|---------------------|--------------|-------------------------|------------------|----------------|----------------------------------------------|------------|-------------|-------------------|
|                                                |     | Allegro rythmico<br>Allegro rhythmi          | J = 160<br>co                                     | 1              |                         |                 |                       |                     |              |                         |                  |                | <u>be</u>                                    |            |             |                   |
| Solo Bassposaune                               | 2   |                                              | ţ.                                                |                | •                       |                 |                       |                     |              | ¥ 4                     | \$               | <b>ť</b> .     |                                              |            | p           | 8                 |
|                                                |     |                                              |                                                   |                |                         |                 |                       |                     |              |                         | N                |                |                                              | <b>]</b> " | P           | 1                 |
| Soprano in Es                                  | 9   |                                              | D 4. D 4                                          |                | 7                       | •• •            |                       | -                   | •••          | d <sub>i</sub> f d      | Ÿ₿₽              | 7 <b>3 -</b> 7 | • * \$ \$                                    | . 1        |             | 8                 |
|                                                |     | ff<br>I.∄•ੈੈ                                 | • 1•                                              |                |                         |                 |                       |                     |              |                         |                  |                |                                              | Å          |             | 7                 |
| Solo Cornet in Bb                              | 6   | y"   y                                       | $\gamma$                                          | 2 7 7          | y                       |                 | · } }·                | -                   | ب وهو        |                         | * * <b>p</b>     | * <b>* 6</b> * | ₽*≵ ≵                                        | · •        | -           | 8                 |
|                                                | ľ   | ff                                           |                                                   |                |                         | $ \rightarrow $ |                       |                     |              |                         |                  |                |                                              | 4          |             | 07                |
| Repiano in Bb                                  | 6   | *** *                                        | <b>₽</b> <del>,</del> <sup>₽</sup> ₽ <del>,</del> | <b>\$</b> * *  | ۰ <b>آر</b> ۲           | r Þ,            | <u>}</u>              | -                   |              | ●☆●                     | <u>ب الم ب</u>   | , <b>} ,</b> , | <b>5</b> 7 2 2                               | . 4        |             |                   |
|                                                | 3   | ff                                           |                                                   |                |                         |                 |                       |                     |              |                         | - r              | - /            | 1                                            | 4          |             | 8                 |
| 2nd Cornet in Bb                               | 2   |                                              | >                                                 | ><br>#e·       | <u>Λ Λ</u>              | A               | <u>}</u>              | -                   |              | A                       | A                | -              |                                              | . 4        |             | 7<br>8<br>7<br>8  |
|                                                | 9   |                                              | /                                                 |                | V ' V                   | <u> </u>        | ~ ~                   |                     |              | 50                      | •                | >              |                                              | 4          |             | - 8               |
| 3rd Cornet in Bb                               |     |                                              | >                                                 | >              | <u>A A</u>              |                 |                       |                     |              | <u>^</u>                | 4                | 1              | <u>A</u>                                     | <u>i</u>   |             | Ť                 |
|                                                | 9   | φ <b>ρ γφρ</b>                               | ΥΦ <b>•</b> •                                     | pe op          | °, ⊕°                   | * 5 *           | ÷                     | -                   |              | ( <b>b</b> ) 7 (        | ₽●゚゚゚゚゚          | >              | • 4 k k                                      | . 1        |             | ģ                 |
|                                                |     | ∫∬<br>I ⊧. ⊧                                 |                                                   |                |                         | $\rightarrow$   |                       |                     |              |                         |                  |                |                                              |            |             | 7                 |
| Flügelhorn in Bb                               | \$  |                                              | <b>₽</b> - , <sup>2</sup> ₽ -                     | <b>P</b> 7 7   | y                       |                 | · } .                 | -                   | <b>, , ,</b> | • **•                   | y \$ 6           | y <b>* 5</b> y | \$ 9 2 Z                                     | . 4        |             | 8                 |
|                                                | ' ( | ff                                           |                                                   |                |                         |                 |                       |                     | $\smile$     |                         |                  |                |                                              | 4          |             | Ŏ                 |
| Solo Horn in Eb<br>1st Hom in Eb               | 6   | # <u>\$</u> ; }                              | *<br>*                                            | # <b>~</b> .   | Î, Î                    | • P•            | <u>} </u>             | -                   |              | â y                     | <b>Å</b> 7       | <u>}</u>       |                                              | . 4        |             | =                 |
|                                                | 3   | ff                                           |                                                   |                |                         |                 |                       |                     |              | - <b>r</b>              | <b>r</b> '       |                | <u> </u>                                     | 4          |             | 7                 |
|                                                |     | <u>                                     </u> | ¢ <b>≥</b> .                                      | ф <b>≥</b> . ф | <u>ê </u>               | <del>,</del>    |                       |                     |              | HA.                     | <u>^</u>         | >              |                                              | 4          |             |                   |
|                                                | 9   | ff                                           | 9                                                 |                | / 9 /                   | <u> </u>        |                       |                     |              | "D 7                    | 2 7              |                | ¥                                            | · 1        |             | 7                 |
|                                                |     |                                              | T                                                 |                | م م                     | A               |                       |                     |              |                         | A .              | >              | A                                            | I I        |             |                   |
| 2nd Horn in Eb                                 | 6   |                                              | ۴ .                                               | <i>•</i> .     | Jy J                    | * <b>J</b> *    | <i>₹</i> . <u>₹</u> . | -                   |              | ( <b>b</b> ) <b>y</b> ( | P <b>P</b> 7 (P) | •              | \$ 4 k                                       | · •        | -           | 7                 |
|                                                | ľ   | ) ff                                         | -                                                 |                |                         |                 |                       |                     |              |                         |                  | >              | >                                            | 4          |             |                   |
| 1st Baritone in Bb                             | 6   |                                              | >                                                 | >              |                         | >               | <u>}</u>              | -                   |              |                         | Î                | é.             | <del>ا</del> کے ک                            | - 4        |             | 7                 |
|                                                | 9   |                                              |                                                   |                |                         |                 |                       |                     |              |                         |                  |                |                                              | 4          |             |                   |
| 2nd Baritone in Bb                             |     |                                              |                                                   |                | <u> </u>                |                 | · · ·                 |                     |              | â                       | <b>}</b>         | >              | ><br>• • • •                                 | 4          |             | 7                 |
|                                                | 9   | ff                                           | >                                                 | >              | • •                     | >               | * *                   |                     |              |                         |                  |                | <b>↓                                    </b> | 4          |             | 7                 |
| lst Trombone in Bb                             |     |                                              | >                                                 | >              | ۸ ۸                     | Δ               |                       |                     |              | 4                       | A                | -1             | <b>A</b>                                     | i          |             | 7                 |
|                                                | 9   |                                              | - f                                               | <b>F</b>       |                         |                 | \$ <u></u> {.         | -                   |              |                         | •                | <b>.</b><br>≥  | • } }                                        | * T        |             | <u>اوْ ا</u>      |
|                                                |     |                                              |                                                   |                |                         |                 |                       |                     |              |                         |                  | >              |                                              | 4          |             | 0                 |
| nd Trombone in Bb                              | 6   |                                              |                                                   |                |                         |                 | \$ <u>}</u> .         | -                   |              |                         |                  |                |                                              | • 4        | -           | 7<br>8<br>7<br>8  |
|                                                |     | ſſ                                           | >                                                 | >              |                         |                 |                       |                     |              | •                       | •                | >              | •                                            | 4          |             | N N               |
| Bass Trombone<br>Euphonium in Bb<br>Bass in Eb | 9:  |                                              | •                                                 |                | <u>a a</u>              | 4 A             | · · ·                 | -                   |              | - 4                     | 4                | 1              | <u> </u>                                     | . 4        |             | =17               |
|                                                | É   |                                              | \$.                                               | \$.            | d d                     |                 |                       |                     |              | J.                      | Ĵ                | •              | <del>1</del>                                 | 4          |             | 8                 |
|                                                | 0   |                                              | 2.                                                | <u>}</u> .     | â â                     | >               |                       |                     |              | # <b>*</b>              | <u> </u>         | ><br>•:        | <b>?</b><br>₩                                | 4          |             | 17                |
|                                                | 9   |                                              | -                                                 | H.             |                         | F               | şş.                   |                     |              |                         |                  |                | ¥ 4 2 2                                      | <u> </u>   |             | 8                 |
|                                                |     |                                              | 1                                                 |                | ۸. ۸.                   | A               |                       |                     |              | ٨                       | ٨                |                | A                                            | I I        |             | 7                 |
|                                                | 6   | , <b>;</b> ; ;                               | ۶                                                 | <b>5</b> :     | Ĵŗ Ĵ                    | * <b>j</b> *    | 1 <u>1</u>            | -                   | с            | •                       | • *              | •              | •** *                                        | · •        |             | 8                 |
|                                                | ľ ٩ | ff                                           | >                                                 | >              |                         |                 |                       |                     |              | -                       | -                | •              | -                                            | 4          |             | 07                |
| Bass in Bb                                     | 6   |                                              | ۶.                                                | •              | <b>)</b> <i>y</i>       | y .             | · } .                 | -                   |              |                         |                  | •              | • • * *                                      | . 4        |             |                   |
|                                                | F/A | s/C Hard Mallets                             | <b>.</b>                                          | <b>.</b>       |                         | ÷               |                       |                     |              | •                       | •                | <b>.</b>       | •                                            | 4          |             | 8                 |
| Pauken                                         |     |                                              | 1 —                                               |                |                         |                 | $\rightarrow$         | <b>e</b> y <b>-</b> |              |                         |                  |                |                                              | . 4        |             | 7                 |
| i aureil                                       | É   |                                              |                                                   |                |                         | • •             | * *                   | /                   |              |                         |                  |                |                                              | 4          |             | 8                 |
|                                                |     | f <sub>Xylophon</sub>                        | e te                                              | _              | -                       | -               |                       |                     | -            | b                       | •                | •              |                                              | <u>i</u>   |             | 17                |
| Mallets                                        | 9   | <u>+</u> + + +                               | V 4 V 4                                           | V 4 4          | Ÿ <b>●</b> ₽ <b>₽</b> ₽ |                 |                       | <b>9</b>            |              |                         | , <b>,</b>       | <i>y s p y</i> | <b>P</b> 7 2 2                               | · 1        |             | 8                 |
|                                                |     | Tom <b>iff</b>                               | >                                                 | > ·            | > >                     | >               |                       |                     |              | >                       | >                | >              | >                                            | T<br>  /   |             | 7                 |
| Perkussion 1                                   |     |                                              | r í rr                                            | - r f          |                         |                 | * *                   | ۳ =                 |              |                         | Ĺſ               | r r            | <b>•</b> • • •                               | .          | - *         | ••                |
|                                                |     | ff                                           | • •                                               |                |                         | -  '            |                       |                     |              |                         |                  |                | 1                                            | 4          | mf          |                   |
| Perkussion 2                                   |     | B.D.                                         |                                                   |                |                         |                 | * *                   | •                   |              |                         |                  |                | 2 3                                          | . 4        |             | =                 |
|                                                | 1   | ff<br>China Cymb                             |                                                   |                |                         |                 | , <del>, ,</del>      |                     |              |                         | •                | •              |                                              | 4          |             | ibal <b>9</b>     |
| <b>D</b> 1 · · · ·                             |     | China Cymb                                   | *.                                                | *              | * *                     | *               |                       |                     |              | *                       | *                | *'             | *                                            | . 4        | Ride Cymb   |                   |
| Perkussion 3                                   | ₽Ę  | ff                                           | +                                                 | ' <b>r</b>     | +                       |                 | \$ \$                 | 7                   |              | -                       | 1                | 1              |                                              | <u> </u>   | - : #<br>p- | € <u></u><br>-< 8 |
|                                                | ,   | 1                                            |                                                   |                | 2                       |                 | 3                     | 4                   |              |                         | 5                |                | 6                                            | I          | 7 <b>P</b>  | . V               |
|                                                |     |                                              |                                                   |                |                         |                 |                       |                     |              |                         |                  |                |                                              |            |             |                   |