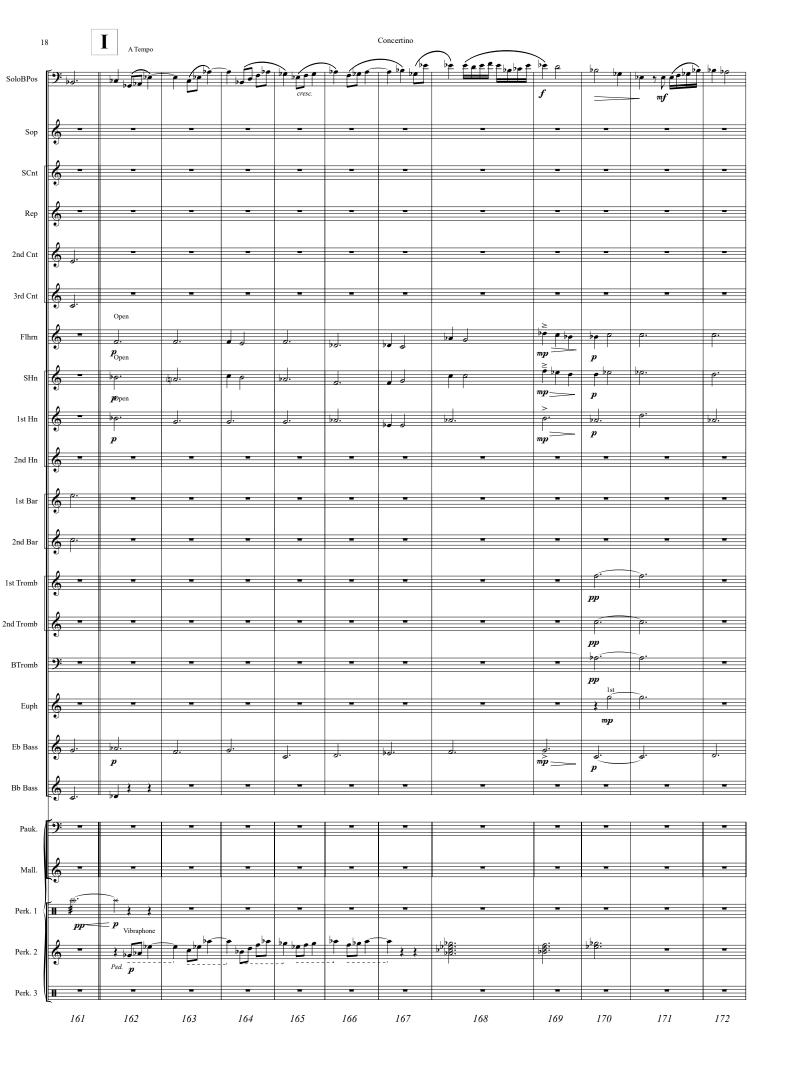

# for Basstrombone

|                                                |     |                                              | 1.00                                              |                |                         |                 | 101 1                 | Basstromboi         | le           |                         |                  |                |                                              |            | Zeno Sch    | innuigei          |
|------------------------------------------------|-----|----------------------------------------------|---------------------------------------------------|----------------|-------------------------|-----------------|-----------------------|---------------------|--------------|-------------------------|------------------|----------------|----------------------------------------------|------------|-------------|-------------------|
|                                                |     | Allegro rythmico<br>Allegro rhythmi          | J = 160<br>co                                     | 1              |                         |                 |                       |                     |              |                         |                  |                | <u>be</u>                                    |            |             |                   |
| Solo Bassposaune                               | 2   |                                              | ţ.                                                |                | •                       |                 |                       |                     |              | ¥ 4                     | \$               | <b>ť</b> .     |                                              |            | p           | 8                 |
|                                                |     |                                              |                                                   |                |                         |                 |                       |                     |              |                         | N                |                |                                              | <b>]</b> " | P           | 1                 |
| Soprano in Es                                  | 9   |                                              | D 4. D 4                                          |                | 7                       | •• •            |                       | -                   | •••          | d <sub>i</sub> f d      | Ÿ₿₽              | 7 <b>3 -</b> 7 | • * \$ \$                                    | . 1        |             | 8                 |
|                                                |     | ff<br>I.∄•ੈੈ                                 | • 1•                                              |                |                         |                 |                       |                     |              |                         |                  |                |                                              | Å          |             | 7                 |
| Solo Cornet in Bb                              | 6   | y"   y                                       | $\gamma$                                          | 2 7 7          | y                       |                 | · } }·                | -                   | ب وهو        |                         | * * <b>p</b>     | * <b>* 6</b> * | ₽*≵ ≵                                        | · •        | -           | 8                 |
|                                                | ľ   | ff                                           |                                                   |                |                         | $ \rightarrow $ |                       |                     |              |                         |                  |                |                                              | 4          |             | 07                |
| Repiano in Bb                                  | 6   | *** *                                        | <b>₽</b> <del>,</del> <sup>₽</sup> ₽ <del>,</del> | <b>\$</b> * *  | ۰ <b>آر</b> ۲           | r Þ,            | <u>}</u>              | -                   |              | ●☆●                     | <u>ب الم ب</u>   | , <b>} ,</b> , | <b>5</b> 7 2 2                               | . 4        |             |                   |
|                                                | 3   | ff                                           |                                                   |                |                         |                 |                       |                     |              |                         | - r              | - /            | 1                                            | 4          |             | 8                 |
| 2nd Cornet in Bb                               | 2   |                                              | >                                                 | ><br>#e·       | <u>Λ Λ</u>              | A               | <u>}</u>              | -                   |              | A                       | A                | -              |                                              | . 4        |             | 7<br>8<br>7<br>8  |
|                                                | 9   |                                              | /                                                 |                | V ' V                   | <u> </u>        | ~ ~                   |                     |              | 50                      | •                | >              |                                              | 4          |             | - 8               |
| 3rd Cornet in Bb                               |     |                                              | >                                                 | >              | <u>A A</u>              |                 |                       |                     |              | <u>^</u>                | 4                | 1              | <u>A</u>                                     | <u>i</u>   |             | Ť                 |
|                                                | 9   | φ <b>ρ γφρ</b>                               | ΥΦ <b>•</b> •                                     | pe op          | °, ⊕°                   | * 5 *           | ÷                     | -                   |              | ( <b>b</b> ) 7 (        | ₽●゚゚゚゚゚          | >              | • 4 k k                                      | . 1        |             | ģ                 |
|                                                |     | ∫∬<br>I ⊧. ⊧                                 |                                                   |                |                         | $\rightarrow$   |                       |                     |              |                         |                  |                |                                              |            |             | 7                 |
| Flügelhorn in Bb                               | \$  |                                              | <b>₽</b> - , <sup>2</sup> ₽ -                     | <b>P</b> 7 7   | y                       |                 | · } .                 | -                   | <b>, , ,</b> | • **•                   | y \$ 6           | y <b>* 5</b> y | \$ 9 2 Z                                     | . 4        |             | 8                 |
|                                                | ' ( | ff                                           |                                                   |                |                         |                 |                       |                     | $\smile$     |                         |                  |                |                                              | 4          |             | Ŏ                 |
| Solo Horn in Eb<br>1st Hom in Eb               | 6   | # <u>\$</u> ; }                              | *<br>*                                            | # <b>~</b> .   | Î, Î                    | • P•            | <u>} </u>             | -                   |              | â y                     | <b>Å</b> 7       | <u>}</u>       |                                              | . 4        |             | =                 |
|                                                | 3   | ff                                           |                                                   |                |                         |                 |                       |                     |              | - <b>r</b>              | <b>r</b> '       |                | <u> </u>                                     | 4          |             | 7                 |
|                                                |     | <u>                                     </u> | ¢ <b>≥</b> .                                      | ф <b>≥</b> . ф | <u>ê </u>               | <del>,</del>    |                       |                     |              | HA.                     | <u>^</u>         | >              |                                              | 4          |             |                   |
|                                                | 9   | ff                                           | 9                                                 |                | / 9 /                   | <u> </u>        |                       |                     |              | "D 7                    | 2 7              |                | ¥                                            | · 1        |             | 7                 |
|                                                |     |                                              | T                                                 |                | م م                     | A               |                       |                     |              |                         | A .              | >              | A                                            | I I        |             |                   |
| 2nd Horn in Eb                                 | 6   |                                              | ۴ .                                               | <i>•</i> .     | Jy J                    | * <b>J</b> *    | <i>₹</i> . <u>₹</u> . | -                   |              | ( <b>b</b> ) <b>y</b> ( | P <b>P</b> 7 (P) | •              | \$ 4 k                                       | · •        | -           | 7                 |
|                                                | ľ   | ) ff                                         | -                                                 |                |                         |                 |                       |                     |              |                         |                  | >              | >                                            | 4          |             |                   |
| 1st Baritone in Bb                             | 6   |                                              | >                                                 | >              |                         | >               | <u>}</u>              | -                   |              |                         | Î                | é.             | <del>ا</del> کے ک                            | - 4        |             | 7                 |
|                                                | 9   |                                              |                                                   |                |                         |                 |                       |                     |              |                         |                  |                |                                              | 4          |             |                   |
| 2nd Baritone in Bb                             |     |                                              |                                                   |                | <u> </u>                |                 | · · ·                 |                     |              | â                       | <b>}</b>         | >              | ><br>• • • •                                 | 4          |             | 7                 |
|                                                | 9   | ff                                           | >                                                 | >              | • •                     | >               | * *                   |                     |              |                         |                  |                | <b>↓                                    </b> | 4          |             | 7                 |
| lst Trombone in Bb                             |     |                                              | >                                                 | >              | ۸ ۸                     | Δ               |                       |                     |              | 4                       | A                | -1             | <b>A</b>                                     | i          |             | 7                 |
|                                                | 9   |                                              | - f                                               | <b>F</b>       |                         |                 | \$ <u></u> {.         | -                   |              |                         | •                | <b>.</b><br>≥  | • } }                                        | * T        |             | <u>اوْ ا</u>      |
|                                                |     |                                              |                                                   |                |                         |                 |                       |                     |              |                         |                  | >              |                                              | 4          |             | 0                 |
| nd Trombone in Bb                              | 6   |                                              |                                                   |                |                         |                 | \$ <u>}</u> .         | -                   |              |                         |                  |                |                                              | • 4        | -           | 7<br>8<br>7<br>8  |
|                                                |     | ſſ                                           | >                                                 | >              |                         |                 |                       |                     |              | •                       | •                | >              | •                                            | 4          |             | N N               |
| Bass Trombone<br>Euphonium in Bb<br>Bass in Eb | 9:  |                                              | •                                                 |                | <u>a a</u>              | 4 A             | · · ·                 | -                   |              | - 4                     | 4                | 1              | <u> </u>                                     | . 4        |             | =17               |
|                                                | É   |                                              | \$.                                               | \$.            | d d                     |                 |                       |                     |              | J.                      | Ĵ                | •              | <del>1</del>                                 | 4          |             | 8                 |
|                                                | 0   |                                              | 2.                                                | <u>}</u> .     | â â                     | >               |                       |                     |              | # <b>*</b>              | <u> </u>         | ><br>•:        | <b>?</b><br>₩                                | 4          |             | 17                |
|                                                | 9   |                                              | -                                                 | H.             |                         | F               | şş.                   |                     |              |                         |                  |                | ¥ 4 2 2                                      | <u> </u>   |             | 8                 |
|                                                |     |                                              | 1                                                 |                | ۸. ۸.                   | A               |                       |                     |              | ٨                       | ٨                |                | A                                            | I I        |             | 7                 |
|                                                | 6   | , <b>;</b> ; ;                               | ۶                                                 | <b>5</b> :     | Ĵŗ Ĵ                    | * <b>j</b> *    | 1 <u>1</u>            | -                   | с            | •                       | • *              | •              | •** *                                        | · •        |             | 8                 |
|                                                | ľ ٩ | ff                                           | >                                                 | >              |                         |                 |                       |                     |              | -                       | -                | •              | -                                            | 4          |             | 07                |
| Bass in Bb                                     | 6   |                                              | ۶.                                                | •              | <b>)</b> <i>y</i>       | y .             | · } .                 | -                   |              |                         |                  | •              | • • * *                                      | . 4        |             |                   |
|                                                | F/A | s/C Hard Mallets                             | <b>.</b>                                          | <b>.</b>       |                         | ÷               |                       |                     |              | •                       | •                | <b>.</b>       | •                                            | 4          |             | 8                 |
| Pauken                                         |     |                                              | 1 —                                               |                |                         |                 | $\rightarrow$         | <b>e</b> y <b>-</b> |              |                         |                  |                |                                              | . 4        |             | 7                 |
| i aureil                                       | É   |                                              |                                                   |                |                         | • •             | * *                   | /                   |              |                         |                  |                |                                              | 4          |             | 8                 |
|                                                |     | f <sub>Xylophon</sub>                        | e te                                              | _              | -                       | -               |                       |                     | -            | b                       | •                | •              |                                              | <u>i</u>   |             | 17                |
| Mallets                                        | 9   | <u>+</u> + + +                               | V 4 V 4                                           | V 4 4          | Ÿ <b>●</b> ₽ <b>₽</b> ₽ |                 |                       | <b>9</b>            |              |                         | , <b>,</b>       | <i>y s p y</i> | <b>P</b> 7 2 2                               | · 1        |             | 8                 |
|                                                |     | Tom <b>iff</b>                               | >                                                 | > ·            | > >                     | >               |                       |                     |              | >                       | >                | >              | >                                            | T<br>  /   |             | 7                 |
| Perkussion 1                                   |     |                                              | r í rr                                            | - r f          |                         |                 | * *                   | ۳ =                 |              |                         | Ĺſ               | r r            | <b>•</b> • • •                               | .          | - *         | ••                |
|                                                |     | ff                                           | • •                                               |                |                         | -  '            |                       |                     |              |                         |                  |                | 1                                            | 4          | mf          |                   |
| Perkussion 2                                   |     | B.D.                                         |                                                   |                |                         |                 | * *                   | •                   |              |                         |                  |                | 2 3                                          | . 4        |             | =                 |
|                                                | 1   | ff<br>China Cymb                             |                                                   |                |                         |                 | , <del>, ,</del>      |                     |              |                         | •                | •              |                                              | 4          |             | ibal <b>9</b>     |
| <b>D</b> 1 · · · ·                             |     | China Cymb                                   | *.                                                | *              | * *                     | *               |                       |                     |              | *                       | *                | *'             | *                                            | . 4        | Ride Cymb   |                   |
| Perkussion 3                                   | ₽Ę  | ff                                           | +                                                 | ' <b>r</b>     | +                       |                 | \$ \$                 | 7                   |              | -                       | 1                | 1              |                                              | <u> </u>   | - : #<br>p- | € <u></u><br>-< 8 |
|                                                | ,   | 1                                            |                                                   |                | 2                       |                 | 3                     | 4                   |              |                         | 5                |                | 6                                            | I          | 7 <b>P</b>  | . V               |
|                                                |     |                                              |                                                   |                |                         |                 |                       |                     |              |                         |                  |                |                                              |            |             |                   |