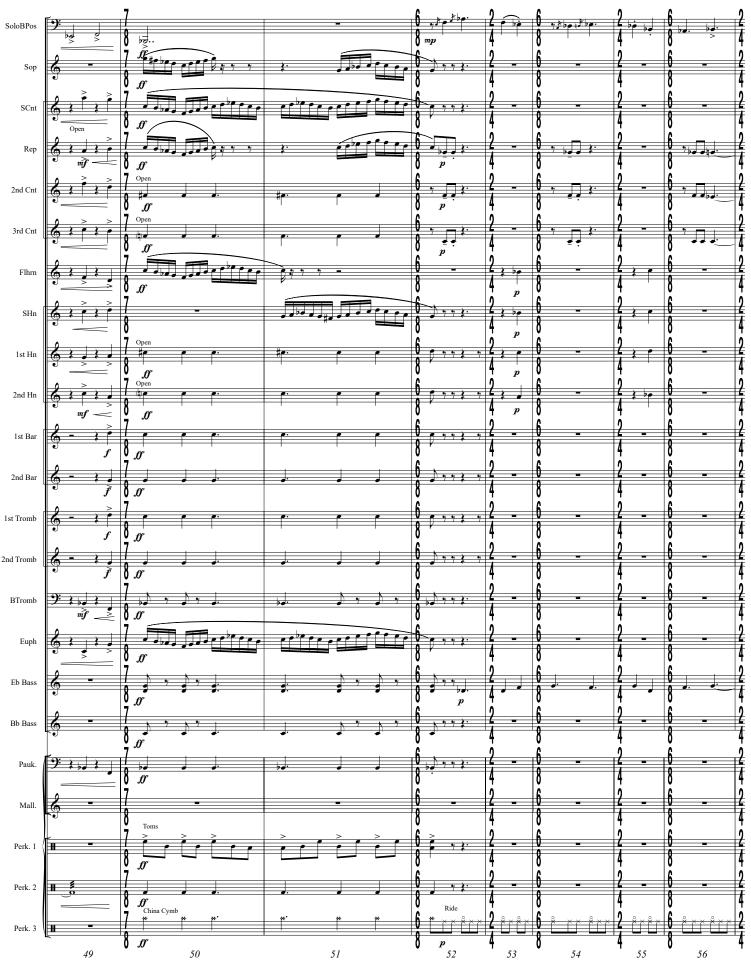

# for Basstrombone

|                                                |     |                                              | 1.00                                              |                |                         |                 | 101 1                 | Basstromboi         | le           |                         |                  |                |                                              |            | Zeno Sch    | innuigei          |
|------------------------------------------------|-----|----------------------------------------------|---------------------------------------------------|----------------|-------------------------|-----------------|-----------------------|---------------------|--------------|-------------------------|------------------|----------------|----------------------------------------------|------------|-------------|-------------------|
|                                                |     | Allegro rythmico<br>Allegro rhythmi          | J = 160<br>co                                     | 1              |                         |                 |                       |                     |              |                         |                  |                | <u>be</u>                                    |            |             |                   |
| Solo Bassposaune                               | 2   |                                              | ţ.                                                |                | •                       |                 |                       |                     |              | ¥ 4                     | \$               | <b>ť</b> .     |                                              |            | p           | 8                 |
|                                                |     |                                              |                                                   |                |                         |                 |                       |                     |              |                         | N                |                |                                              | <b>]</b> " | P           | 1                 |
| Soprano in Es                                  | 9   |                                              | D 4. D 4                                          |                | 7                       | •• •            |                       | -                   | •••          | d <sub>i</sub> f d      | Ÿ₿₽              | 7 <b>3 -</b> 7 | • * \$ \$                                    | . 1        |             | 8                 |
|                                                |     | ff<br>I.∄•ੈੈ                                 | • 1•                                              |                |                         |                 |                       |                     |              |                         |                  |                |                                              | Å          |             | 7                 |
| Solo Cornet in Bb                              | 6   | y"   y                                       | $\gamma$                                          | 2 7 7          | y                       |                 | · } }·                | -                   | ب وهو        |                         | * * <b>p</b>     | * <b>* 6</b> * | ₽*≵ ≵                                        | · •        | -           | 8                 |
|                                                | ľ   | ff                                           |                                                   |                |                         | $ \rightarrow $ |                       |                     |              |                         |                  |                |                                              | 4          |             | 07                |
| Repiano in Bb                                  | 6   | *** *                                        | <b>₽</b> <del>,</del> <sup>₽</sup> ₽ <del>,</del> | <b>\$</b> * *  | ۰ <b>آر</b> ۲           | r Þ,            | <u>}</u>              | -                   |              | ●☆●                     | <u>ب الم ب</u>   | , <b>} ,</b> , | <b>5</b> 7 2 2                               | . 4        |             |                   |
|                                                | 3   | ff                                           |                                                   |                |                         |                 |                       |                     |              |                         | - r              | - /            | 1                                            | 4          |             | 8                 |
| 2nd Cornet in Bb                               | 2   |                                              | >                                                 | ><br>#e·       | <u>Λ Λ</u>              | A               | <u>}</u>              | -                   |              | A                       | A                | -              |                                              | . 4        |             | 7<br>8<br>7<br>8  |
|                                                | 9   |                                              | /                                                 |                | V ' V                   | <u> </u>        | ~ ~                   |                     |              | 50                      | •                | >              |                                              | 4          |             | - 8               |
| 3rd Cornet in Bb                               |     |                                              | >                                                 | >              | <u>A A</u>              |                 |                       |                     |              | <u>^</u>                | 4                | 1              | <u>A</u>                                     | <u>i</u>   |             | Ť                 |
|                                                | 9   | φ <b>ρ γφρ</b>                               | ΥΦ <b>•</b> •                                     | pe op          | °, ⊕°                   | * 5 *           | ÷                     | -                   |              | ( <b>b</b> ) 7 (        | ₽●゚゚゚゚゚          | >              | • 4 k k                                      | . 1        |             | ģ                 |
|                                                |     | ∫∬<br>I ⊧. ⊧                                 |                                                   |                |                         | $\rightarrow$   |                       |                     |              |                         |                  |                |                                              |            |             | 7                 |
| Flügelhorn in Bb                               | \$  |                                              | <b>₽</b> - , <sup>2</sup> ₽ -                     | <b>P</b> 7 7   | y                       |                 | · } .                 | -                   | <b>, , ,</b> | • **•                   | y \$ 6           | y <b>* 5</b> y | \$ 9 2 Z                                     | . 4        |             | 8                 |
|                                                | ' ( | ff                                           |                                                   |                |                         |                 |                       |                     | $\smile$     |                         |                  |                |                                              | 4          |             | Ŏ                 |
| Solo Horn in Eb<br>1st Hom in Eb               | 6   | # <u>\$</u> ; }                              | *<br>*                                            | # <b>~</b> .   | Î, Î                    | • P•            | <u>} </u>             | -                   |              | â y                     | <b>Å</b> 7       | <u>}</u>       |                                              | . 4        |             | =                 |
|                                                | 3   | ff                                           |                                                   |                |                         |                 |                       |                     |              | - <b>r</b>              | <b>r</b> '       |                | <u> </u>                                     | 4          |             | 7                 |
|                                                |     | <u>                                     </u> | ¢ <b>≥</b> .                                      | ф <b>≥</b> . ф | <u>ê </u>               | <del>,</del>    |                       |                     |              | HA.                     | <u>^</u>         | >              |                                              | 4          |             |                   |
|                                                | 9   | ff                                           | 9                                                 |                | / 9 /                   | <u> </u>        |                       |                     |              | "D 7                    | 2 7              |                | ¥                                            | · 1        |             | 7                 |
|                                                |     |                                              | T                                                 |                | م م                     | A               |                       |                     |              |                         | A .              | >              | A                                            | I I        |             |                   |
| 2nd Horn in Eb                                 | 6   |                                              | ۴ .                                               | <i>•</i> .     | Jy J                    | * <b>J</b> *    | <i>₹</i> . <u>₹</u> . | -                   |              | ( <b>b</b> ) <b>y</b> ( | P <b>P</b> 7 (P) | •              | \$ 4 k                                       | · •        | -           | 7                 |
|                                                | ľ   | ) ff                                         | -                                                 |                |                         |                 |                       |                     |              |                         |                  | >              | >                                            | 4          |             |                   |
| 1st Baritone in Bb                             | 6   |                                              | >                                                 | >              |                         | >               | <u>}</u>              | -                   |              |                         | Î                | é.             | <del>ا</del> کے ک                            | - 4        |             | 7                 |
|                                                | 9   |                                              |                                                   |                |                         |                 |                       |                     |              |                         |                  |                |                                              | 4          |             |                   |
| 2nd Baritone in Bb                             |     |                                              |                                                   |                | <u> </u>                |                 | · · ·                 |                     |              | â                       | <b>}</b>         | >              | ><br>• • • •                                 | 4          |             | 7                 |
|                                                | 9   | ff                                           | >                                                 | >              | • •                     | >               | * *                   |                     |              |                         |                  |                | <b>↓                                    </b> | 4          |             | 7                 |
| lst Trombone in Bb                             |     |                                              | >                                                 | >              | ۸ ۸                     | Δ               |                       |                     |              | 4                       | A                | -1             | <b>A</b>                                     | i          |             | 7                 |
|                                                | 9   |                                              | - f                                               | <b>F</b>       |                         |                 | \$ <u></u> {.         | -                   |              |                         | •                | <b>.</b><br>≥  | • } }                                        | * T        |             | <u>اوْ ا</u>      |
|                                                |     |                                              |                                                   |                |                         |                 |                       |                     |              |                         |                  | >              |                                              | 4          |             | 0                 |
| nd Trombone in Bb                              | 6   |                                              |                                                   |                |                         |                 | \$ <u>}</u> .         | -                   |              |                         |                  |                |                                              | • 4        | -           | 7<br>8<br>7<br>8  |
|                                                |     | ſſ                                           | >                                                 | >              |                         |                 |                       |                     |              | •                       | •                | >              | •                                            | 4          |             | N N               |
| Bass Trombone<br>Euphonium in Bb<br>Bass in Eb | 9:  |                                              | •                                                 |                | <u>a a</u>              | 4 A             | · · ·                 | -                   |              | - 4                     | 4                | 1              | <u> </u>                                     | . 4        |             | =17               |
|                                                | É   |                                              | \$.                                               | \$.            | d d                     |                 |                       |                     |              | J.                      | Ĵ                | •              | <del>1</del>                                 | 4          |             | 8                 |
|                                                | 0   |                                              | 2.                                                | <u>}</u> .     | â â                     | >               |                       |                     |              | # <b>*</b>              | <u> </u>         | ><br>•:        | <b>?</b><br>₩                                | 4          |             | 17                |
|                                                | 9   |                                              | -                                                 | H.             |                         | F               | şş.                   |                     |              |                         |                  |                | ¥ 4 2 2                                      | <u> </u>   |             | 8                 |
|                                                |     |                                              | 1                                                 |                | ۸. ۸.                   | A               |                       |                     |              | ٨                       | ٨                |                | A                                            | I I        |             | 7                 |
|                                                | 6   | , <b>;</b> ; ;                               | ۶                                                 | <b>5</b> :     | Ĵŗ Ĵ                    | * <b>j</b> *    | 1 <u>1</u>            | -                   | с            | •                       | • *              | •              | •** *                                        | · •        |             | 8                 |
|                                                | ľ ٩ | ff                                           | >                                                 | >              |                         |                 |                       |                     |              | -                       | -                | •              | -                                            | 4          |             | 07                |
| Bass in Bb                                     | 6   |                                              | ۶.                                                | •              | <b>)</b> <i>y</i>       | y .             | · } .                 | -                   |              |                         |                  | •              | • • * *                                      | . 4        |             |                   |
|                                                | F/A | s/C Hard Mallets                             | <b>.</b>                                          | <b>.</b>       |                         | ÷               |                       |                     |              | •                       | •                | <b>.</b>       | •                                            | 4          |             | 8                 |
| Pauken                                         |     |                                              | 1 —                                               |                |                         |                 | $\rightarrow$         | <b>e</b> y <b>-</b> |              |                         |                  |                |                                              | . 4        |             | 7                 |
| i aureil                                       | É   |                                              |                                                   |                |                         | • •             | * *                   | /                   |              |                         |                  |                |                                              | 4          |             | 8                 |
|                                                |     | f <sub>Xylophon</sub>                        | e te                                              | _              | -                       | -               |                       |                     | -            | b                       | •                | •              |                                              | <u>i</u>   |             | 17                |
| Mallets                                        | 9   | <u>+</u> + + +                               | V 4 V 4                                           | V 4 4          | Ÿ <b>●</b> ₽ <b>₽</b> ₽ |                 |                       | <b>9</b>            |              |                         | , <b>,</b>       | <i>y s p y</i> | <b>P</b> 7 2 2                               | · 1        |             | 8                 |
|                                                |     | Tom <b>iff</b>                               | >                                                 | > ·            | > >                     | >               |                       |                     |              | >                       | >                | >              | >                                            | T<br>  /   |             | 7                 |
| Perkussion 1                                   |     |                                              | r í rr                                            | - r f          |                         |                 | * *                   | ۳ =                 |              |                         | Ĺſ               | r r            | <b>•</b> • • •                               | .          | - *         | ••                |
|                                                |     | ff                                           | • •                                               |                |                         | -  '            |                       |                     |              |                         |                  |                | 1                                            | 4          | mf          |                   |
| Perkussion 2                                   |     | B.D.                                         |                                                   |                |                         |                 | * *                   | •                   |              |                         |                  |                | 2 3                                          | . 4        |             | =                 |
|                                                | 1   | ff<br>China Cymb                             |                                                   |                |                         |                 | , <del>, ,</del>      |                     |              |                         | •                | •              |                                              | 4          |             | ibal <b>9</b>     |
| <b>D</b> 1 · · · ·                             |     | China Cymb                                   | *.                                                | *              | * *                     | *               |                       |                     |              | *                       | *                | *'             | *                                            | . 4        | Ride Cymb   |                   |
| Perkussion 3                                   | ₽Ę  | ff                                           | +                                                 | ' <b>r</b>     | +                       |                 | \$ \$                 | 7                   |              | -                       | 1                | 1              |                                              | <u> </u>   | - : #<br>p- | € <u></u><br>-< 8 |
|                                                | ,   | 1                                            |                                                   |                | 2                       |                 | 3                     | 4                   |              |                         | 5                |                | 6                                            | I          | 7 <b>P</b>  | . V               |
|                                                |     |                                              |                                                   |                |                         |                 |                       |                     |              |                         |                  |                |                                              |            |             |                   |