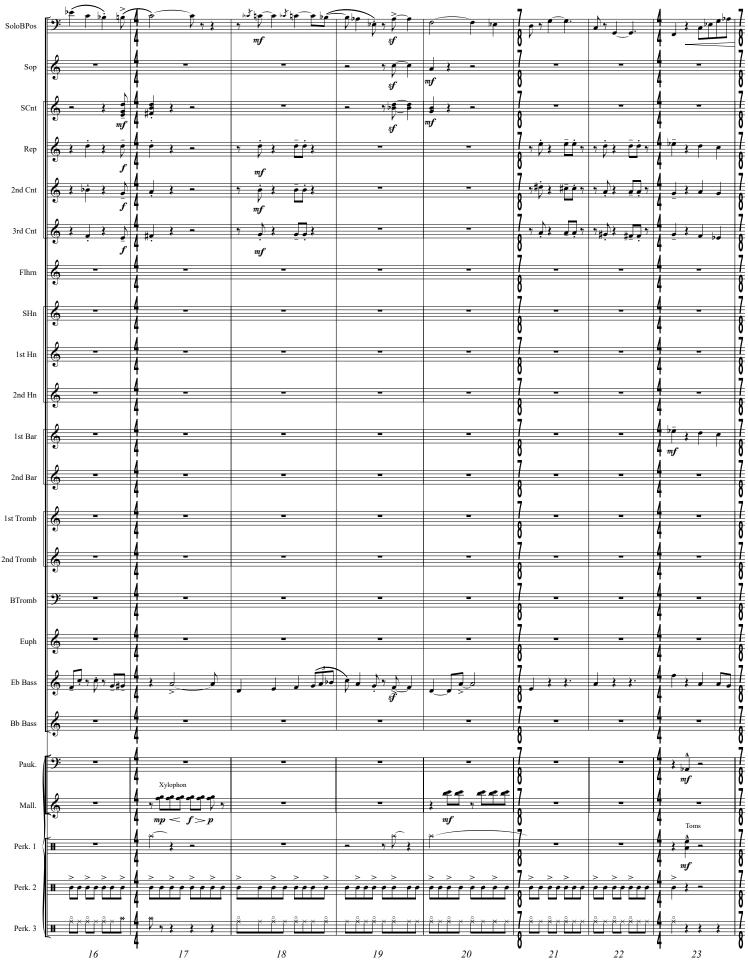

# for Basstrombone

|                                                |     |                                              | 1.00                                              |                |                         |                 | 101 1                 | Basstromboi         | le           |                         |                  |                |                                              |            | Zeno Sch    | innuigei          |
|------------------------------------------------|-----|----------------------------------------------|---------------------------------------------------|----------------|-------------------------|-----------------|-----------------------|---------------------|--------------|-------------------------|------------------|----------------|----------------------------------------------|------------|-------------|-------------------|
|                                                |     | Allegro rythmico<br>Allegro rhythmi          | J = 160<br>co                                     | 1              |                         |                 |                       |                     |              |                         |                  |                | <u>be</u>                                    |            |             |                   |
| Solo Bassposaune                               | 2   |                                              | ţ.                                                |                | •                       |                 |                       |                     |              | ¥ 4                     | \$               | <b>ť</b> .     |                                              |            | p           | 8                 |
|                                                |     |                                              |                                                   |                |                         |                 |                       |                     |              |                         | N                |                |                                              | <b>]</b> " | P           | 1                 |
| Soprano in Es                                  | 9   |                                              | D 4. D 4                                          |                | 7                       | •• •            |                       | -                   | •••          | d <sub>i</sub> f d      | Ÿ₿₽              | 7 <b>3 -</b> 7 | • * \$ \$                                    | . 1        |             | 8                 |
|                                                |     | ff<br>I.∄•ੈੈ                                 | • 1•                                              |                |                         |                 |                       |                     |              |                         |                  |                |                                              | Å          |             | 7                 |
| Solo Cornet in Bb                              | 6   | y"   y                                       | $\gamma$                                          | 2 7 7          | y                       |                 | · } }·                | -                   | ب وهو        |                         | * * <b>p</b>     | * <b>* 6</b> * | ₽*≵ ≵                                        | · •        | -           | 8                 |
|                                                | ľ   | ff                                           |                                                   |                |                         | $ \rightarrow $ |                       |                     |              |                         |                  |                |                                              | 4          |             | 07                |
| Repiano in Bb                                  | 6   | *** *                                        | <b>₽</b> <del>,</del> <sup>₽</sup> ₽ <del>,</del> | <b>\$</b> * *  | ۰ <b>آر</b> ۲           | r Þ,            | <u>}</u>              | -                   |              | ●☆●                     | <u>ب الم ب</u>   | , <b>} ,</b> , | <b>5</b> 7 2 2                               | . 4        |             |                   |
|                                                | 3   | ff                                           |                                                   |                |                         |                 |                       |                     |              |                         | - r              | - /            | 1                                            | 4          |             | 8                 |
| 2nd Cornet in Bb                               | 2   |                                              | >                                                 | ><br>#e·       | <u>Λ Λ</u>              | A               | <u>}</u>              | -                   |              | A                       | A                | -              |                                              | . 4        |             | 7<br>8<br>7<br>8  |
|                                                | 9   |                                              | /                                                 |                | V ' V                   | <u> </u>        | ~ ~                   |                     |              | 50                      | •                | >              |                                              | 4          |             | - 8               |
| 3rd Cornet in Bb                               |     |                                              | >                                                 | >              | <u>A A</u>              |                 |                       |                     |              | <u>^</u>                | 4                | 1              | <u>A</u>                                     | <u>i</u>   |             | Ť                 |
|                                                | 9   | φ <b>ρ γφρ</b>                               | ΥΦ <b>•</b> •                                     | pe op          | °, ⊕°                   | * 5 *           | ÷                     | -                   |              | ( <b>b</b> ) 7 (        | ₽●゚゚゚゚゚          | >              | • 4 k k                                      | . 1        |             | ģ                 |
|                                                |     | ∫∬<br>I ⊧. ⊧                                 |                                                   |                |                         | $\rightarrow$   |                       |                     |              |                         |                  |                |                                              |            |             | 7                 |
| Flügelhorn in Bb                               | \$  |                                              | <b>₽</b> - , <sup>2</sup> ₽ -                     | <b>P</b> 7 7   | y                       |                 | · } .                 | -                   | <b>, , ,</b> | • **•                   | y \$ 6           | y <b>* 5</b> y | \$ 9 2 Z                                     | . 4        |             | 8                 |
|                                                | ' ( | ff                                           |                                                   |                |                         |                 |                       |                     | $\smile$     |                         |                  |                |                                              | 4          |             | Ŏ                 |
| Solo Horn in Eb<br>1st Hom in Eb               | 6   | # <u>\$</u> ; }                              | *<br>*                                            | # <b>~</b> .   | Î, Î                    | • P•            | <u>} </u>             | -                   |              | â y                     | <b>Å</b> 7       | <u>}</u>       |                                              | . 4        |             | =                 |
|                                                | 3   | ff                                           |                                                   |                |                         |                 |                       |                     |              | - <b>r</b>              | <b>r</b> '       |                | <u> </u>                                     | 4          |             | 7                 |
|                                                |     | <u>                                     </u> | ¢ <b>≥</b> .                                      | ф <b>≥</b> . ф | <u>ê </u>               | <del>,</del>    |                       |                     |              | HA.                     | <u>^</u>         | >              |                                              | 4          |             |                   |
|                                                | 9   | ff                                           | 9                                                 |                | / 9 /                   | <u> </u>        |                       |                     |              | "D 7                    | 2 7              |                | ¥                                            | · 1        |             | 7                 |
|                                                |     |                                              | T                                                 |                | م م                     | A               |                       |                     |              |                         | A .              | >              | A                                            | I I        |             |                   |
| 2nd Horn in Eb                                 | 6   |                                              | ۴ .                                               | <i>•</i> .     | Jy J                    | * <b>J</b> *    | <i>₹</i> . <u>₹</u> . | -                   |              | ( <b>b</b> ) <b>y</b> ( | P <b>P</b> 7 (P) | •              | \$ 4 k                                       | · •        | -           | 7                 |
|                                                | ľ   | ) ff                                         | -                                                 |                |                         |                 |                       |                     |              |                         |                  | >              | >                                            | 4          |             |                   |
| 1st Baritone in Bb                             | 6   |                                              | >                                                 | >              |                         | >               | <u>}</u>              | -                   |              |                         | Î                | é.             | <del>ا</del> کے ک                            | - 4        |             | 7                 |
|                                                | 9   |                                              |                                                   |                |                         |                 |                       |                     |              |                         |                  |                |                                              | 4          |             |                   |
| 2nd Baritone in Bb                             |     |                                              |                                                   |                | <u> </u>                |                 | · · ·                 |                     |              | â                       | <b>}</b>         | >              | ><br>• • • •                                 | 4          |             | 7                 |
|                                                | 9   | ff                                           | >                                                 | >              | • •                     | >               | * *                   |                     |              |                         |                  |                | <b>↓                                    </b> | 4          |             | 7                 |
| lst Trombone in Bb                             |     |                                              | >                                                 | >              | ۸ ۸                     | Δ               |                       |                     |              | 4                       | A                | -1             | <b>A</b>                                     | i          |             | 7                 |
|                                                | 9   |                                              | - f                                               | <b>F</b>       |                         |                 | \$ <u></u> {.         | -                   |              |                         | •                | <b>.</b><br>≥  | • } }                                        | * T        |             | <u>اوْ ا</u>      |
|                                                |     |                                              |                                                   |                |                         |                 |                       |                     |              |                         |                  | >              |                                              | 4          |             | 0                 |
| nd Trombone in Bb                              | 6   |                                              |                                                   |                |                         |                 | \$ <u>}</u> .         | -                   |              |                         |                  |                |                                              | • 4        | -           | 7<br>8<br>7<br>8  |
|                                                |     | ſſ                                           | >                                                 | >              |                         |                 |                       |                     |              | •                       | •                | >              | •                                            | 4          |             | N N               |
| Bass Trombone<br>Euphonium in Bb<br>Bass in Eb | 9:  |                                              | •                                                 |                | <u>a a</u>              | 4 A             | · · ·                 | -                   |              | - 4                     | 4                | 1              | <u> </u>                                     | . 4        |             | =17               |
|                                                | É   |                                              | \$.                                               | \$.            | d d                     |                 |                       |                     |              | J.                      | Ĵ                | •              | <del>1</del>                                 | 4          |             | 8                 |
|                                                | 0   |                                              | 2.                                                | <u>}</u> .     | â â                     | >               |                       |                     |              | # <b>*</b>              | <u> </u>         | ><br>•:        | <b>?</b><br>₩                                | 4          |             | 17                |
|                                                | 9   |                                              | -                                                 | H.             |                         | F               | şş.                   |                     |              |                         |                  |                | ¥ 4 2 2                                      | <u> </u>   |             | 8                 |
|                                                |     |                                              | 1                                                 |                | ۸. ۸.                   | A               |                       |                     |              | ٨                       | ٨                |                | A                                            | I I        |             | 7                 |
|                                                | 6   | , <b>;</b> ; ;                               | ۶                                                 | <b>5</b> :     | Ĵŗ Ĵ                    | * <b>j</b> *    | 1 <u>1</u>            | -                   | с            | •                       | • *              | •              | •** *                                        | · •        |             | 8                 |
|                                                | ľ ٩ | ff                                           | >                                                 | >              |                         |                 |                       |                     |              | -                       | -                | •              | -                                            | 4          |             | 07                |
| Bass in Bb                                     | 6   |                                              | ۶.                                                | •              | <b>)</b> <i>y</i>       | y .             | · } .                 | -                   |              |                         |                  | •              | • • * *                                      | . 4        |             |                   |
|                                                | F/A | s/C Hard Mallets                             | <b>.</b>                                          | <b>.</b>       |                         | ÷               |                       |                     |              | •                       | •                | <b>.</b>       | •                                            | 4          |             | 8                 |
| Pauken                                         |     |                                              | 1 —                                               |                |                         |                 | $\rightarrow$         | <b>e</b> y <b>-</b> |              |                         |                  |                |                                              | . 4        |             | 7                 |
| i aureil                                       | É   |                                              |                                                   |                |                         | • •             | * *                   | /                   |              |                         |                  |                |                                              | 4          |             | 8                 |
|                                                |     | f <sub>Xylophon</sub>                        | e te                                              | _              | -                       | -               |                       |                     | -            | b                       | •                | •              |                                              | <u>i</u>   |             | 17                |
| Mallets                                        | 9   | <u>+</u> + + +                               | V 4 V 4                                           | V 4 4          | Ÿ <b>●</b> ₽ <b>₽</b> ₽ |                 |                       | <b>9</b>            |              |                         | , <b>,</b>       | <i>y s p y</i> | <b>P</b> 7 2 2                               | · 1        |             | 8                 |
|                                                |     | Tom <b>iff</b>                               | >                                                 | > ·            | > >                     | >               |                       |                     |              | >                       | >                | >              | >                                            | T<br>  /   |             | 7                 |
| Perkussion 1                                   |     |                                              | r í rr                                            | - r f          |                         |                 | * *                   | ۳ =                 |              |                         | Ĺſ               | r r            | <b>•</b> • • •                               | .          | - *         | ••                |
|                                                |     | ff                                           | • •                                               |                |                         | -  '            |                       |                     |              |                         |                  |                | 1                                            | 4          | mf          |                   |
| Perkussion 2                                   |     | B.D.                                         |                                                   |                |                         |                 | * *                   | •                   |              |                         |                  |                | 2 3                                          | . 4        |             | =                 |
|                                                | 1   | ff<br>China Cymb                             |                                                   |                |                         |                 | , <del>, ,</del>      |                     |              |                         | •                | •              |                                              | 4          |             | ibal <b>9</b>     |
| <b>D</b> 1 · · · ·                             |     | China Cymb                                   | *.                                                | *              | * *                     | *               |                       |                     |              | *                       | *                | *'             | *                                            | . 4        | Ride Cymb   |                   |
| Perkussion 3                                   | ₽Ę  | ff                                           | +                                                 | ' <b>r</b>     | +                       |                 | \$ \$                 | 7                   |              | -                       | 1                | 1              |                                              | <u> </u>   | - : #<br>p- | € <u></u><br>-< 8 |
|                                                | ,   | 1                                            |                                                   |                | 2                       |                 | 3                     | 4                   |              |                         | 5                |                | 6                                            | I          | 7 <b>P</b>  | . V               |
|                                                |     |                                              |                                                   |                |                         |                 |                       |                     |              |                         |                  |                |                                              |            |             |                   |