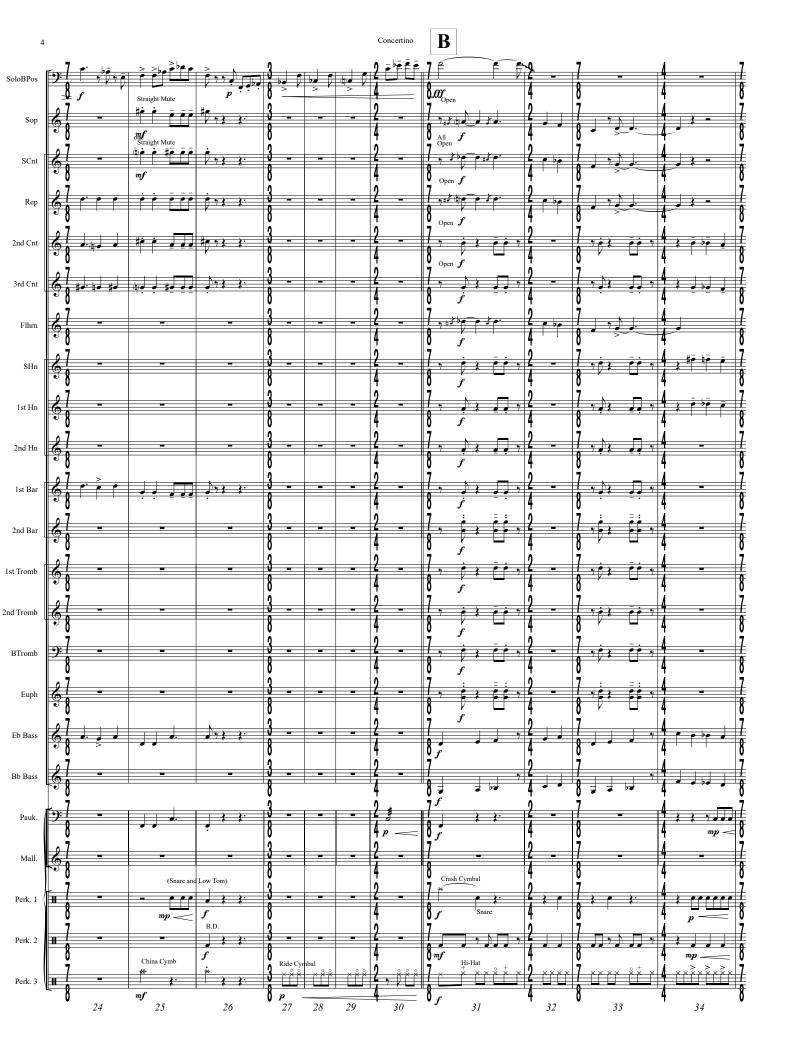

# for Basstrombone

|                                                |     |                                              | 1.00                                              |                |                         |                 | 101 1                 | Basstromboi         | le           |                         |                  |                |                                              |            | Zeno Sch    | innuigei          |
|------------------------------------------------|-----|----------------------------------------------|---------------------------------------------------|----------------|-------------------------|-----------------|-----------------------|---------------------|--------------|-------------------------|------------------|----------------|----------------------------------------------|------------|-------------|-------------------|
|                                                |     | Allegro rythmico<br>Allegro rhythmi          | J = 160<br>co                                     | 1              |                         |                 |                       |                     |              |                         |                  |                | <u>be</u>                                    |            |             |                   |
| Solo Bassposaune                               | 2   |                                              | ţ.                                                |                | •                       |                 |                       |                     |              | ¥ 4                     | \$               | <b>ť</b> .     |                                              |            | p           | 8                 |
|                                                |     |                                              |                                                   |                |                         |                 |                       |                     |              |                         | N                |                |                                              | <b>]</b> " | P           | 1                 |
| Soprano in Es                                  | 9   |                                              | D 4. D 4                                          |                | 7                       | •• •            |                       | -                   | •••          | d <sub>i</sub> f d      | Ÿ₿₽              | 7 <b>3 -</b> 7 | • * \$ \$                                    | . 1        |             | 8                 |
|                                                |     | ff<br>I.∄•ੈੈ                                 | • 1•                                              |                |                         |                 |                       |                     |              |                         |                  |                |                                              | Å          |             | 7                 |
| Solo Cornet in Bb                              | 6   | y"   y                                       | $\gamma$                                          | 2 7 7          | y                       |                 | · } }·                | -                   | ب وهو        |                         | * * <b>p</b>     | * <b>* 6</b> * | ₽*≵ ≵                                        | · •        | -           | 8                 |
|                                                | ľ   | ff                                           |                                                   |                |                         | $ \rightarrow $ |                       |                     |              |                         |                  |                |                                              | 4          |             | 07                |
| Repiano in Bb                                  | 6   | *** *                                        | <b>₽</b> <del>,</del> <sup>₽</sup> ₽ <del>,</del> | <b>\$</b> * *  | ۰ <b>آر</b> ۲           | r Þ,            | <u>}</u>              | -                   |              | ●☆●                     | <u>ب الم ب</u>   | , <b>} ,</b> , | <b>5</b> 7 2 2                               | . 4        |             |                   |
|                                                | 3   | ff                                           |                                                   |                |                         |                 |                       |                     |              |                         | - r              | - /            | 1                                            | 4          |             | 8                 |
| 2nd Cornet in Bb                               | 2   |                                              | >                                                 | ><br>#e·       | <u>Λ Λ</u>              | A               | <u>}</u>              | -                   |              | A                       | A                | -              |                                              | . 4        |             | 7<br>8<br>7<br>8  |
|                                                | 9   |                                              | /                                                 |                | V ' V                   | <u> </u>        | ~ ~                   |                     |              | 50                      | •                | >              |                                              | 4          |             | - 8               |
| 3rd Cornet in Bb                               |     |                                              | >                                                 | >              | <u>A A</u>              |                 |                       |                     |              | <u>^</u>                | 4                | 1              | <u>A</u>                                     | <u>i</u>   |             | Ť                 |
|                                                | 9   | φ <b>ρ γφρ</b>                               | ΥΦ <b>•</b> •                                     | pe op          | °, ⊕°                   | * 5 *           | ÷                     | -                   |              | ( <b>b</b> ) 7 (        | ₽●゚゚゚゚゚          | >              | • 4 k k                                      | . 1        |             | ģ                 |
|                                                |     | ∫∬<br>I ⊧. ⊧                                 |                                                   |                |                         | $\rightarrow$   |                       |                     |              |                         |                  |                |                                              |            |             | 7                 |
| Flügelhorn in Bb                               | \$  |                                              | <b>₽</b> - , <sup>2</sup> ₽ -                     | <b>P</b> 7 7   | y                       |                 | · } .                 | -                   | <b>, , ,</b> | • **•                   | y \$ 6           | y <b>* 5</b> y | \$ 9 2 Z                                     | . 4        |             | 8                 |
|                                                | ' ( | ff                                           |                                                   |                |                         |                 |                       |                     | $\smile$     |                         |                  |                |                                              | 4          |             | Ŏ                 |
| Solo Horn in Eb<br>1st Hom in Eb               | 6   | # <u>\$</u> ; }                              | *<br>*                                            | # <b>~</b> .   | Î, Î                    | • P•            | <u>} </u>             | -                   |              | â y                     | <b>Å</b> 7       | <u>}</u>       |                                              | . 4        |             | =                 |
|                                                | 3   | ff                                           |                                                   |                |                         |                 |                       |                     |              | - <b>r</b>              | <b>r</b> '       |                | <u> </u>                                     | 4          |             | 7                 |
|                                                |     | <u>                                     </u> | ¢ <b>≥</b> .                                      | ф <b>≥</b> . ф | <u>ê </u>               | <del>,</del>    |                       |                     |              | HA.                     | <u>^</u>         | >              |                                              | 4          |             |                   |
|                                                | 9   | ff                                           | 9                                                 |                | / 9 /                   | <u> </u>        |                       |                     |              | "D 7                    | 2 7              |                | ¥                                            | · 1        |             | 7                 |
|                                                |     |                                              | T                                                 |                | م م                     | A               |                       |                     |              |                         | A .              | >              | A                                            | I I        |             |                   |
| 2nd Horn in Eb                                 | 6   |                                              | ۴ .                                               | <i>•</i> .     | Jy J                    | * <b>J</b> *    | <i>₹</i> . <u>₹</u> . | -                   |              | ( <b>b</b> ) <b>y</b> ( | P <b>P</b> 7 (P) | •              | \$ 4 k                                       | · •        | -           | 7                 |
|                                                | ľ   | ) ff                                         | -                                                 |                |                         |                 |                       |                     |              |                         |                  | >              | >                                            | 4          |             |                   |
| 1st Baritone in Bb                             | 6   |                                              | >                                                 | >              |                         | >               | <u>}</u>              | -                   |              |                         | Î                | é.             | <del>ا</del> کے ک                            | - 4        |             | 7                 |
|                                                | 9   |                                              |                                                   |                |                         |                 |                       |                     |              |                         |                  |                |                                              | 4          |             |                   |
| 2nd Baritone in Bb                             |     |                                              |                                                   |                | <u> </u>                |                 | · · ·                 |                     |              | â                       | <b>}</b>         | >              | ><br>• • • •                                 | 4          |             | 7                 |
|                                                | 9   | ff                                           | >                                                 | >              | • •                     | >               | * *                   |                     |              |                         |                  |                | <b>↓                                    </b> | 4          |             | 7                 |
| lst Trombone in Bb                             |     |                                              | >                                                 | >              | ۸ ۸                     | Δ               |                       |                     |              | 4                       | A                | -1             | <b>A</b>                                     | i          |             | 7                 |
|                                                | 9   |                                              | - f                                               | <b>F</b>       |                         |                 | \$ <u></u> {.         | -                   |              |                         | •                | <b>.</b><br>≥  | • } }                                        | * T        |             | <u>اوْ ا</u>      |
|                                                |     |                                              |                                                   |                |                         |                 |                       |                     |              |                         |                  | >              |                                              | 4          |             | 0                 |
| nd Trombone in Bb                              | 6   |                                              |                                                   |                |                         |                 | \$ <u>}</u> .         | -                   |              |                         |                  |                |                                              | • 4        | -           | 7<br>8<br>7<br>8  |
|                                                |     | ſſ                                           | >                                                 | >              |                         |                 |                       |                     |              | •                       | •                | >              | •                                            | 4          |             | N N               |
| Bass Trombone<br>Euphonium in Bb<br>Bass in Eb | 9:  |                                              | •                                                 |                | <u>a a</u>              | 4 A             | · · ·                 | -                   |              | - 4                     | 4                | 1              | <u> </u>                                     | . 4        |             | =17               |
|                                                | É   |                                              | \$.                                               | \$.            | d d                     |                 |                       |                     |              | J.                      | Ĵ                | •              | <del>1</del>                                 | 4          |             | 8                 |
|                                                | 0   |                                              | 2.                                                | <u>}</u> .     | â â                     | >               |                       |                     |              | # <b>*</b>              | <u> </u>         | ><br>•:        | <b>?</b><br>₩                                | 4          |             | 17                |
|                                                | 9   |                                              | -                                                 | H.             |                         | F               | şş.                   |                     |              |                         |                  |                | ¥ 4 2 2                                      | <u> </u>   |             | 8                 |
|                                                |     |                                              | 1                                                 |                | ۸. ۸.                   | A               |                       |                     |              | ٨                       | ٨                |                | A                                            | I I        |             | 7                 |
|                                                | 6   | , <b>;</b> ; ;                               | ۶                                                 | <b>5</b> :     | Ĵŗ Ĵ                    | * <b>j</b> *    | 1 <u>1</u>            | -                   | с            | •                       | • *              | •              | •** *                                        | · •        |             | 8                 |
|                                                | ľ ٩ | ff                                           | >                                                 | >              |                         |                 |                       |                     |              | -                       | -                | •              | -                                            | 4          |             | 07                |
| Bass in Bb                                     | 6   |                                              | ۶.                                                | •              | <b>)</b> <i>y</i>       | y .             | · } .                 | -                   |              |                         |                  | •              | • • * *                                      | . 4        |             |                   |
|                                                | F/A | s/C Hard Mallets                             | <b>.</b>                                          | <b>.</b>       |                         | ÷               |                       |                     |              | •                       | •                | <b>.</b>       | •                                            | 4          |             | 8                 |
| Pauken                                         |     |                                              | 1 —                                               |                |                         |                 | $\rightarrow$         | <b>e</b> y <b>-</b> |              |                         |                  |                |                                              | . 4        |             | 7                 |
| i aureil                                       | É   |                                              |                                                   |                |                         | • •             | * *                   | /                   |              |                         |                  |                |                                              | 4          |             | 8                 |
|                                                |     | f <sub>Xylophon</sub>                        | e te                                              | _              | -                       | -               |                       |                     | -            | b                       | •                | •              |                                              | <u>i</u>   |             | 17                |
| Mallets                                        | 9   | <u>+</u> + + +                               | V 4 V 4                                           | V 4 4          | Ÿ <b>●</b> ₽ <b>₽</b> ₽ |                 |                       | <b>9</b>            |              |                         | , <b>,</b>       | <i>y s p y</i> | <b>P</b> 7 2 2                               | · 1        |             | 8                 |
|                                                |     | Tom <b>iff</b>                               | >                                                 | > ·            | > >                     | >               |                       |                     |              | >                       | >                | >              | >                                            | T<br>  /   |             | 7                 |
| Perkussion 1                                   |     |                                              | r í rr                                            | - r f          |                         |                 | * *                   | ۳ =                 |              |                         | Ĺſ               | r r            | <b>•</b> • • •                               | .          | - *         | ••                |
|                                                |     | ff                                           | • •                                               |                |                         | -  '            |                       |                     |              |                         |                  |                | 1                                            | 4          | mf          |                   |
| Perkussion 2                                   |     | B.D.                                         |                                                   |                |                         |                 | * *                   | •                   |              |                         |                  |                | 2 3                                          | . 4        |             | =                 |
|                                                | 1   | ff<br>China Cymb                             |                                                   |                |                         |                 | , <del>, ,</del>      |                     |              |                         | •                | •              |                                              | 4          |             | ibal <b>9</b>     |
| <b>D</b> 1 · · · ·                             |     | China Cymb                                   | *.                                                | *              | * *                     | *               |                       |                     |              | *                       | *                | *'             | *                                            | . 4        | Ride Cymb   |                   |
| Perkussion 3                                   | ₽Ę  | ff                                           | +                                                 | ' <b>r</b>     | +                       |                 | \$ \$                 | 7                   |              | -                       | 1                | 1              |                                              | <u> </u>   | - : #<br>p- | € <u></u><br>-< 8 |
|                                                | ,   | 1                                            |                                                   |                | 2                       |                 | 3                     | 4                   |              |                         | 5                |                | 6                                            | I          | 7 <b>P</b>  | . V               |
|                                                |     |                                              |                                                   |                |                         |                 |                       |                     |              |                         |                  |                |                                              |            |             |                   |

#### Concertino

F Andante ca. J=65

accel.

R

Concertino