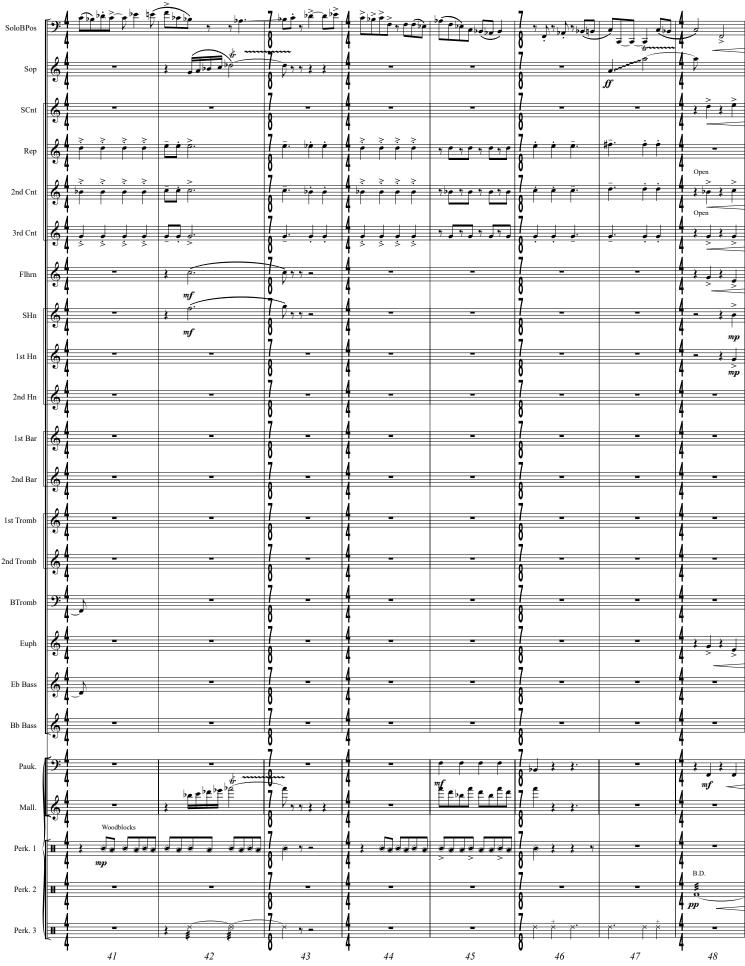

# for Basstrombone

|                                                |     |                                              | 1.00                                              |                |                         |                 | 101 1                 | Basstromboi         | le           |                         |                  |                |                                              |            | Zeno Sch    | innuigei          |
|------------------------------------------------|-----|----------------------------------------------|---------------------------------------------------|----------------|-------------------------|-----------------|-----------------------|---------------------|--------------|-------------------------|------------------|----------------|----------------------------------------------|------------|-------------|-------------------|
|                                                |     | Allegro rythmico<br>Allegro rhythmi          | J = 160<br>co                                     | 1              |                         |                 |                       |                     |              |                         |                  |                | <u>be</u>                                    |            |             |                   |
| Solo Bassposaune                               | 2   |                                              | ţ.                                                |                | •                       |                 |                       |                     |              | ¥ 4                     | \$               | <b>ť</b> .     |                                              |            | p           | 8                 |
|                                                |     |                                              |                                                   |                |                         |                 |                       |                     |              |                         | N                |                |                                              | <b>]</b> " | P           | 1                 |
| Soprano in Es                                  | 9   |                                              | D 4. D 4                                          |                | 7                       | •• •            |                       | -                   | •••          | d <sub>i</sub> f d      | Ÿ₿₽              | 7 <b>3 -</b> 7 | • * \$ \$                                    | . 1        |             | 8                 |
|                                                |     | ff<br>I.∄•ੈੈ                                 | • 1•                                              |                |                         |                 |                       |                     |              |                         |                  |                |                                              | Å          |             | 7                 |
| Solo Cornet in Bb                              | 6   | y"   y                                       | $\gamma$                                          | 2 7 7          | y                       |                 | · } }·                | -                   | ب وهو        |                         | * * <b>p</b>     | * <b>* 6</b> * | ₽*≵ ≵                                        | · •        | -           | 8                 |
|                                                | ľ   | ff                                           |                                                   |                |                         | $ \rightarrow $ |                       |                     |              |                         |                  |                |                                              | 4          |             | 07                |
| Repiano in Bb                                  | 6   | *** *                                        | <b>₽</b> <del>,</del> <sup>₽</sup> ₽ <del>,</del> | <b>\$</b> * *  | ۰ <b>آر</b> ۲           | r Þ,            | <u>}</u>              | -                   |              | ●☆●                     | <u>ب الم ب</u>   | , <b>} ,</b> , | <b>5</b> 7 2 2                               | . 4        |             |                   |
|                                                | 3   | ff                                           |                                                   |                |                         |                 |                       |                     |              |                         | - r              | - /            | 1                                            | 4          |             | 8                 |
| 2nd Cornet in Bb                               | 2   |                                              | >                                                 | ><br>#e·       | <u>Λ Λ</u>              | A               | <u>}</u>              | -                   |              | A                       | A                | -              |                                              | . 4        |             | 7<br>8<br>7<br>8  |
|                                                | 9   |                                              | /                                                 |                | V ' V                   | <u> </u>        | ~ ~                   |                     |              | 50                      | •                | >              |                                              | 4          |             | - 8               |
| 3rd Cornet in Bb                               |     |                                              | >                                                 | >              | <u>A A</u>              |                 |                       |                     |              | <u>^</u>                | 4                | 1              | <u>A</u>                                     | <u>i</u>   |             | Ť                 |
|                                                | 9   | φ <b>ρ γφρ</b>                               | ΥΦ <b>•</b> •                                     | pe op          | °, ⊕°                   | * 5 *           | ÷                     | -                   |              | ( <b>b</b> ) 7 (        | ₽●゚゚゚゚゚          | >              | • 4 k k                                      | . 1        |             | ģ                 |
|                                                |     | ∫∬<br>I ⊧. ⊧                                 |                                                   |                |                         | $\rightarrow$   |                       |                     |              |                         |                  |                |                                              |            |             | 7                 |
| Flügelhorn in Bb                               | \$  |                                              | <b>₽</b> - , <sup>2</sup> ₽ -                     | <b>P</b> 7 7   | y                       |                 | · } .                 | -                   | <b>, , ,</b> | • **•                   | y \$ 6           | y <b>* 5</b> y | \$ 9 2 Z                                     | . 4        |             | 8                 |
|                                                | ' ( | ff                                           |                                                   |                |                         |                 |                       |                     | $\smile$     |                         |                  |                |                                              | 4          |             | Ŏ                 |
| Solo Horn in Eb<br>1st Hom in Eb               | 6   | # <u>\$</u> ; }                              | *<br>*                                            | # <b>~</b> .   | Î, Î                    | • P•            | <u>} </u>             | -                   |              | â y                     | <b>Å</b> 7       | <u>}</u>       |                                              | . 4        |             | =                 |
|                                                | 3   | ff                                           |                                                   |                |                         |                 |                       |                     |              | - <b>r</b>              | <b>r</b> '       |                | <u> </u>                                     | 4          |             | 7                 |
|                                                |     | <u>                                     </u> | ¢ <b>≥</b> .                                      | ф <b>≥</b> . ф | <u>ê </u>               | <del>,</del>    |                       |                     |              | HA.                     | <u>^</u>         | >              |                                              | 4          |             |                   |
|                                                | 9   | ff                                           | 9                                                 |                | / 9 /                   | <u> </u>        |                       |                     |              | "D 7                    | 2 7              |                | ¥                                            | · 1        |             | 7                 |
|                                                |     |                                              | T                                                 |                | م م                     | A               |                       |                     |              |                         | A .              | >              | A                                            | I I        |             |                   |
| 2nd Horn in Eb                                 | 6   |                                              | ۴ .                                               | <i>•</i> .     | Jy J                    | * <b>J</b> *    | <i>₹</i> . <u>₹</u> . | -                   |              | ( <b>b</b> ) <b>y</b> ( | P <b>P</b> 7 (P) | •              | \$ 4 k                                       | · •        | -           | 7                 |
|                                                | ľ   | ) ff                                         | -                                                 |                |                         |                 |                       |                     |              |                         |                  | >              | >                                            | 4          |             |                   |
| 1st Baritone in Bb                             | 6   |                                              | >                                                 | >              |                         | >               | <u>}</u>              | -                   |              |                         | Î                | é.             | <del>ا</del> کے ک                            | - 4        |             | 7                 |
|                                                | 9   |                                              |                                                   |                |                         |                 |                       |                     |              |                         |                  |                |                                              | 4          |             |                   |
| 2nd Baritone in Bb                             |     |                                              |                                                   |                | <u> </u>                |                 | · · ·                 |                     |              | â                       | <b>}</b>         | >              | ><br>• • • •                                 | 4          |             | 7                 |
|                                                | 9   | ff                                           | >                                                 | >              | • •                     | >               | * *                   |                     |              |                         |                  |                | <b>↓                                    </b> | 4          |             | 7                 |
| lst Trombone in Bb                             |     |                                              | >                                                 | >              | ۸ ۸                     | Δ               |                       |                     |              | 4                       | A                | -1             | <b>A</b>                                     | i          |             | 7                 |
|                                                | 9   |                                              | - f                                               | <b>F</b>       |                         |                 | \$ <u></u> {.         | -                   |              |                         | •                | <b>.</b><br>≥  | • } }                                        | * T        |             | <u>اوْ ا</u>      |
|                                                |     |                                              |                                                   |                |                         |                 |                       |                     |              |                         |                  | >              |                                              | 4          |             | 0                 |
| nd Trombone in Bb                              | 6   |                                              |                                                   |                |                         |                 | \$ <u>}</u> .         | -                   |              |                         |                  |                |                                              | • 4        | -           | 7<br>8<br>7<br>8  |
|                                                |     | ſſ                                           | >                                                 | >              |                         |                 |                       |                     |              | •                       | •                | >              | •                                            | 4          |             | N N               |
| Bass Trombone<br>Euphonium in Bb<br>Bass in Eb | 9:  |                                              | •                                                 |                | <u>a a</u>              | 4 A             | · · ·                 | -                   |              | - 4                     | 4                | 1              | <u> </u>                                     | . 4        |             | =17               |
|                                                | É   |                                              | \$.                                               | \$.            | d d                     |                 |                       |                     |              | J.                      | Ĵ                | •              | <del>1</del>                                 | 4          |             | 8                 |
|                                                | 0   |                                              | 2.                                                | <u>}</u> .     | â â                     | >               |                       |                     |              | # <b>*</b>              | <u> </u>         | ><br>•:        | <b>?</b><br>₩                                | 4          |             | 17                |
|                                                | 9   |                                              | -                                                 | H.             |                         | F               | şş.                   |                     |              |                         |                  |                | ¥ 4 2 2                                      | <u> </u>   |             | 8                 |
|                                                |     |                                              | 1                                                 |                | ۸. ۸.                   | A               |                       |                     |              | ٨                       | ٨                |                | A                                            | I I        |             | 7                 |
|                                                | 6   | , <b>;</b> ; ;                               | ۶                                                 | <b>5</b> :     | Ĵŗ Ĵ                    | * <b>j</b> *    | 1 <u>1</u>            | -                   | с            | •                       | • *              | •              | •** *                                        | · •        |             | 8                 |
|                                                | ľ ٩ | ff                                           | >                                                 | >              |                         |                 |                       |                     |              | -                       | -                | •              | -                                            | 4          |             | 07                |
| Bass in Bb                                     | 6   |                                              | ۶.                                                | •              | <b>)</b> <i>y</i>       | y .             | · } .                 | -                   |              |                         |                  | •              | • • * *                                      | . 4        |             |                   |
|                                                | F/A | s/C Hard Mallets                             | <b>.</b>                                          | <b>.</b>       |                         | ÷               |                       |                     |              | •                       | •                | <b>.</b>       | •                                            | 4          |             | 8                 |
| Pauken                                         |     |                                              | 1 —                                               |                |                         |                 | $\rightarrow$         | <b>e</b> y <b>-</b> |              |                         |                  |                |                                              | . 4        |             | 7                 |
| i aureil                                       | É   |                                              |                                                   |                |                         | • •             | * *                   | /                   |              |                         |                  |                |                                              | 4          |             | 8                 |
|                                                |     | f <sub>Xylophon</sub>                        | e te                                              | _              | -                       | -               |                       |                     | -            | b                       | •                | •              |                                              | <u>i</u>   |             | 17                |
| Mallets                                        | 9   | <u>+</u> + + +                               | V 4 V 4                                           | V 4 4          | Ÿ <b>●</b> ₽ <b>₽</b> ₽ |                 |                       | <b>9</b>            |              |                         | , <b>,</b>       | <i>y s p y</i> | <b>P</b> 7 2 2                               | · 1        |             | 8                 |
|                                                |     | Tom <b>iff</b>                               | >                                                 | > ·            | > >                     | >               |                       |                     |              | >                       | >                | >              | >                                            | T<br>  /   |             | 7                 |
| Perkussion 1                                   |     |                                              | r í rr                                            | - r f          |                         |                 | * *                   | ۳ =                 |              |                         | Ĺſ               | r r            | <b>•</b> • • •                               | .          | - *         | ••                |
|                                                |     | ff                                           | • •                                               |                |                         | -  '            |                       |                     |              |                         |                  |                | 1                                            | 4          | mf          |                   |
| Perkussion 2                                   |     | B.D.                                         |                                                   |                |                         |                 | * *                   | •                   |              |                         |                  |                | 2 3                                          | . 4        |             | =                 |
|                                                | 1   | ff<br>China Cymb                             |                                                   |                |                         |                 | , <del>, ,</del>      |                     |              |                         | •                | •              |                                              | 4          |             | ibal <b>9</b>     |
| <b>D</b> 1 · · · ·                             |     | China Cymb                                   | *.                                                | *              | * *                     | *               |                       |                     |              | *                       | *                | *'             | *                                            | . 4        | Ride Cymb   |                   |
| Perkussion 3                                   | ₽Ę  | ff                                           | +                                                 | ' <b>r</b>     | +                       |                 | \$ \$                 | 7                   |              | -                       | 1                | 1              |                                              | <u> </u>   | - : #<br>p- | € <u></u><br>-< 8 |
|                                                | ,   | 1                                            |                                                   |                | 2                       |                 | 3                     | 4                   |              |                         | 5                |                | 6                                            | I          | 7 <b>P</b>  | . V               |
|                                                |     |                                              |                                                   |                |                         |                 |                       |                     |              |                         |                  |                |                                              |            |             |                   |