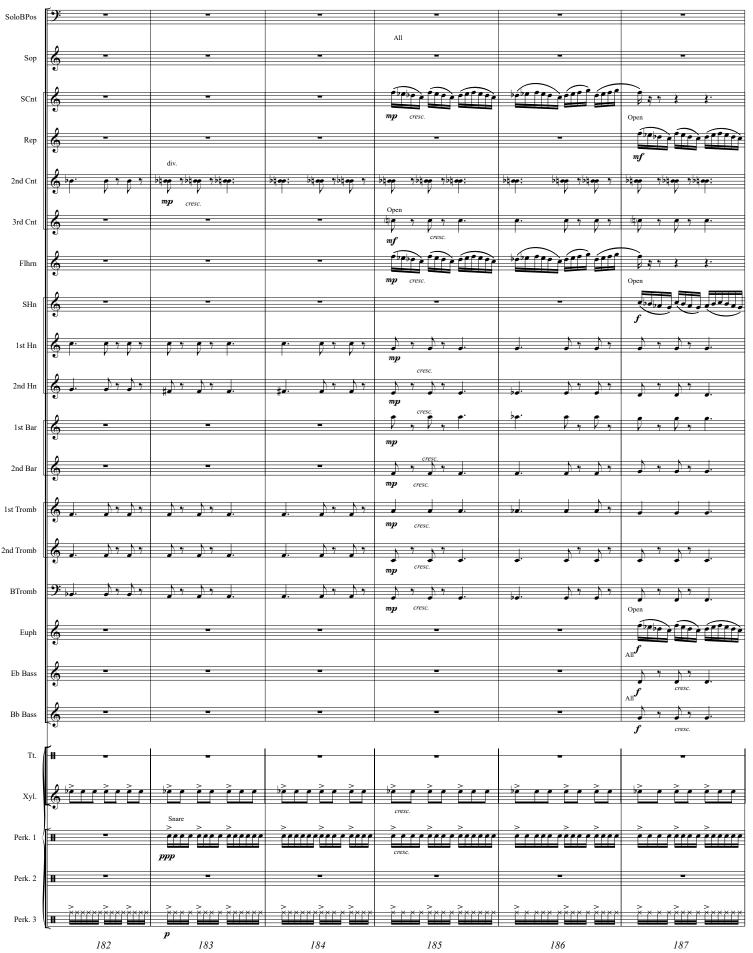

# for Basstrombone

|                                                |     |                                              | 1.00                                              |                |                         |                 | 101 1                 | Basstromboi         | le           |                         |                  |                |                                              |            | Zeno Sch    | innuigei          |
|------------------------------------------------|-----|----------------------------------------------|---------------------------------------------------|----------------|-------------------------|-----------------|-----------------------|---------------------|--------------|-------------------------|------------------|----------------|----------------------------------------------|------------|-------------|-------------------|
|                                                |     | Allegro rythmico<br>Allegro rhythmi          | J = 160<br>co                                     | 1              |                         |                 |                       |                     |              |                         |                  |                | <u>be</u>                                    |            |             |                   |
| Solo Bassposaune                               | 2   |                                              | ţ.                                                |                | •                       |                 |                       |                     |              | ¥ 4                     | \$               | <b>ť</b> .     |                                              |            | p           | 8                 |
|                                                |     |                                              |                                                   |                |                         |                 |                       |                     |              |                         | N                |                |                                              | <b>]</b> " | P           | 1                 |
| Soprano in Es                                  | 9   |                                              | D 4. D 4                                          |                | 7                       | •• •            |                       | -                   | •••          | d <sub>i</sub> f d      | Ÿ₿₽              | 7 <b>3 -</b> 7 | • * \$ \$                                    | . 1        |             | 8                 |
|                                                |     | ff<br>I.∄•ੈੈ                                 | • 1•                                              |                |                         |                 |                       |                     |              |                         |                  |                |                                              | Å          |             | 7                 |
| Solo Cornet in Bb                              | 6   | y"   y                                       | $\gamma$                                          | 2 7 7          | y                       |                 | · } }·                | -                   | ب وهو        |                         | * * <b>p</b>     | * <b>* 6</b> * | ₽*≵ ≵                                        | · •        | -           | 8                 |
|                                                | ľ   | ff                                           |                                                   |                |                         | $ \rightarrow $ |                       |                     |              |                         |                  |                |                                              | 4          |             | 07                |
| Repiano in Bb                                  | 6   | *** *                                        | <b>₽</b> <del>,</del> <sup>₽</sup> ₽ <del>,</del> | <b>\$</b> * *  | ۰ <b>آر</b> ۲           | r Þ,            | <u>}</u>              | -                   |              | ●☆●                     | <u>ب الم ب</u>   | , <b>} ,</b> , | <b>5</b> 7 2 2                               | . 4        |             |                   |
|                                                | 3   | ff                                           |                                                   |                |                         |                 |                       |                     |              |                         | - r              | - /            | 1                                            | 4          |             | 8                 |
| 2nd Cornet in Bb                               | 2   |                                              | >                                                 | ><br>#e·       | <u>Λ Λ</u>              | A               | <u>}</u>              | -                   |              | A                       | A                | -              |                                              | . 4        |             | 7<br>8<br>7<br>8  |
|                                                | 9   |                                              | /                                                 |                | V ' V                   | <u> </u>        | ~ ~                   |                     |              | 50                      | •                | >              |                                              | 4          |             | - 8               |
| 3rd Cornet in Bb                               |     |                                              | >                                                 | >              | <u>A A</u>              |                 |                       |                     |              | <u>^</u>                | 4                | 1              | <u>A</u>                                     | <u>i</u>   |             | Ť                 |
|                                                | 9   | φ <b>ρ γφρ</b>                               | ΥΦ <b>•</b> •                                     | pe op          | °, ⊕°                   | * 5 *           | ÷                     | -                   |              | ( <b>b</b> ) 7 (        | ₽●゚゚゚゚゚          | >              | • 4 k k                                      | . 1        |             | ģ                 |
|                                                |     | ∫∬<br>I ⊧. ⊧                                 |                                                   |                |                         | $\rightarrow$   |                       |                     |              |                         |                  |                |                                              |            |             | 7                 |
| Flügelhorn in Bb                               | \$  |                                              | <b>₽</b> - , <sup>2</sup> ₽ -                     | <b>P</b> 7 7   | y                       |                 | · } .                 | -                   | <b>, , ,</b> | • **•                   | y \$ 6           | y <b>* 5</b> y | \$ 9 2 Z                                     | . 4        |             | 8                 |
|                                                | ' ( | ff                                           |                                                   |                |                         |                 |                       |                     | $\smile$     |                         |                  |                |                                              | 4          |             | Ŏ                 |
| Solo Horn in Eb<br>1st Hom in Eb               | 6   | # <u>\$</u> ; }                              | *<br>*                                            | # <b>~</b> .   | Î, Î                    | • P•            | <u>} </u>             | -                   |              | â y                     | <b>Å</b> 7       | <u>}</u>       |                                              | . 4        |             | =                 |
|                                                | 3   | ff                                           |                                                   |                |                         |                 |                       |                     |              | - <b>r</b>              | <b>r</b> '       |                | <u> </u>                                     | 4          |             | 7                 |
|                                                |     | <u>                                     </u> | ¢ <b>≥</b> .                                      | ф <b>≥</b> . ф | <u>ê </u>               | <del>,</del>    |                       |                     |              | HA.                     | <u>^</u>         | >              |                                              | 4          |             |                   |
|                                                | 9   | ff                                           | 9                                                 |                | / 9 /                   | <u> </u>        |                       |                     |              | "D 7                    | 2 7              |                | ¥                                            | · 1        |             | 7                 |
|                                                |     |                                              | T                                                 |                | م م                     | A               |                       |                     |              |                         | A .              | >              | A                                            | I I        |             |                   |
| 2nd Horn in Eb                                 | 6   |                                              | ۴ .                                               | <i>•</i> .     | Jy J                    | * <b>J</b> *    | <i>₹</i> . <u>₹</u> . | -                   |              | ( <b>b</b> ) <b>y</b> ( | P <b>P</b> 7 (P) | •              | \$ 4 k                                       | · •        | -           | 7                 |
|                                                | ľ   | ) ff                                         | -                                                 |                |                         |                 |                       |                     |              |                         |                  | >              | >                                            | 4          |             |                   |
| 1st Baritone in Bb                             | 6   |                                              | >                                                 | >              |                         | >               | <u>}</u>              | -                   |              |                         | Î                | é.             | <del>ا</del> کے ک                            | - 4        |             | 7                 |
|                                                | 9   |                                              |                                                   |                |                         |                 |                       |                     |              |                         |                  |                |                                              | 4          |             |                   |
| 2nd Baritone in Bb                             |     |                                              |                                                   |                | <u> </u>                |                 | · · ·                 |                     |              | â                       | <b>}</b>         | >              | ><br>• • • •                                 | 4          |             | 7                 |
|                                                | 9   | ff                                           | >                                                 | >              | • •                     | >               | * *                   |                     |              |                         |                  |                | <b>↓                                    </b> | 4          |             | 7                 |
| lst Trombone in Bb                             |     |                                              | >                                                 | >              | ۸ ۸                     | Δ               |                       |                     |              | 4                       | A                | -1             | <b>A</b>                                     | i          |             | 7                 |
|                                                | 9   |                                              | - f                                               | <b>F</b>       |                         |                 | \$ <u></u> {.         | -                   |              |                         | •                | <b>.</b><br>≥  | • } }                                        | * T        |             | <u>اوْ ا</u>      |
|                                                |     |                                              |                                                   |                |                         |                 |                       |                     |              |                         |                  | >              |                                              | 4          |             | 0                 |
| nd Trombone in Bb                              | 6   |                                              |                                                   |                |                         |                 | \$ <u>}</u> .         | -                   |              |                         |                  |                |                                              | • 4        | -           | 7<br>8<br>7<br>8  |
|                                                |     | ſſ                                           | >                                                 | >              |                         |                 |                       |                     |              | •                       | •                | >              | •                                            | 4          |             | N N               |
| Bass Trombone<br>Euphonium in Bb<br>Bass in Eb | 9:  |                                              | •                                                 |                | <u>a a</u>              | 4 A             | · · ·                 | -                   |              | - 4                     | 4                | 1              | <u> </u>                                     | . 4        |             | =17               |
|                                                | É   |                                              | \$.                                               | \$.            | d d                     |                 |                       |                     |              | J.                      | Ĵ                | •              | <del>1</del>                                 | 4          |             | 8                 |
|                                                | 0   |                                              | 2.                                                | <u>}</u> .     | â â                     | >               |                       |                     |              | # <b>*</b>              | <u> </u>         | ><br>•:        | <b>?</b><br>₩                                | 4          |             | 17                |
|                                                | 9   |                                              | -                                                 | H.             |                         | F               | şş.                   |                     |              |                         |                  |                | ¥ 4 2 2                                      | <u> </u>   |             | 8                 |
|                                                |     |                                              | 1                                                 |                | ۸. ۸.                   | A               |                       |                     |              | ٨                       | ٨                |                | A                                            | I I        |             | 7                 |
|                                                | 6   | , <b>;</b> ; ;                               | ۶                                                 | <b>5</b> :     | Ĵŗ Ĵ                    | * <b>j</b> *    | 1 <u>1</u>            | -                   | с            | •                       | • *              | •              | •** *                                        | · •        |             | 8                 |
|                                                | ľ ٩ | ff                                           | >                                                 | >              |                         |                 |                       |                     |              | -                       | -                | •              | -                                            | 4          |             | 07                |
| Bass in Bb                                     | 6   |                                              | ۶.                                                | •              | <b>)</b> <i>y</i>       | y .             | · } .                 | -                   |              |                         |                  | •              | • • * *                                      | . 4        |             |                   |
|                                                | F/A | s/C Hard Mallets                             | <b>.</b>                                          | <b>.</b>       |                         | ÷               |                       |                     |              | •                       | •                | <b>.</b>       | •                                            | 4          |             | 8                 |
| Pauken                                         |     |                                              | 1 —                                               |                |                         |                 | $\rightarrow$         | <b>e</b> y <b>-</b> |              |                         |                  |                |                                              | . 4        |             | 7                 |
| i aureil                                       | É   |                                              |                                                   |                |                         | • •             | * *                   | /                   |              |                         |                  |                |                                              | 4          |             | 8                 |
|                                                |     | f <sub>Xylophon</sub>                        | e te                                              | _              | -                       | -               |                       |                     | -            | b                       | •                | •              |                                              | <u>i</u>   |             | 17                |
| Mallets                                        | 9   | <u>+</u> + + +                               | V 4 V 4                                           | V 4 4          | Ÿ <b>●</b> ₽ <b>₽</b> ₽ |                 |                       | <b>9</b>            |              |                         | , <b>,</b>       | <i>y s p y</i> | <b>P</b> 7 2 2                               | · 1        |             | 8                 |
|                                                |     | Tom <b>iff</b>                               | >                                                 | > ·            | > >                     | >               |                       |                     |              | >                       | >                | >              | >                                            | T<br>  /   |             | 7                 |
| Perkussion 1                                   |     |                                              | r í rr                                            | - r f          |                         |                 | * *                   | ۳ =                 |              |                         | Ĺſ               | r r            | <b>•</b> • • •                               | .          | - *         | ••                |
|                                                |     | ff                                           | • •                                               |                |                         | -  '            |                       |                     |              |                         |                  |                | 1                                            | 4          | mf          |                   |
| Perkussion 2                                   |     | B.D.                                         |                                                   |                |                         |                 | * *                   | •                   |              |                         |                  |                | 2 3                                          | . 4        |             | =                 |
|                                                | 1   | ff<br>China Cymb                             |                                                   |                |                         |                 | , <del>, ,</del>      |                     |              |                         | •                | •              |                                              | 4          |             | ibal <b>9</b>     |
| <b>D</b> 1 · · · ·                             |     | China Cymb                                   | *.                                                | *              | * *                     | *               |                       |                     |              | *                       | *                | *'             | *                                            | . 4        | Ride Cymb   |                   |
| Perkussion 3                                   | ₽Ę  | ff                                           | +                                                 | ' <b>r</b>     | +                       |                 | \$ \$                 | 7                   |              | -                       | 1                | 1              |                                              | <u> </u>   | - : #<br>p- | € <u></u><br>-< 8 |
|                                                | ,   | 1                                            |                                                   |                | 2                       |                 | 3                     | 4                   |              |                         | 5                |                | 6                                            | I          | 7 <b>P</b>  | . V               |
|                                                |     |                                              |                                                   |                |                         |                 |                       |                     |              |                         |                  |                |                                              |            |             |                   |