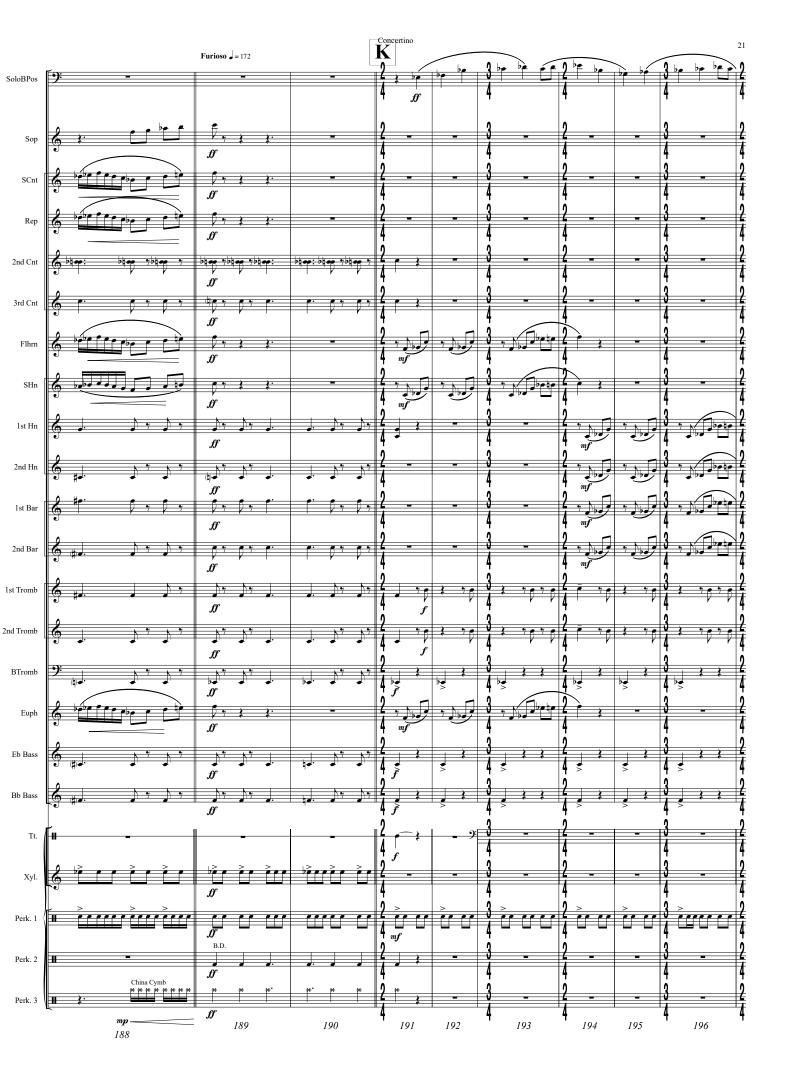

# for Basstrombone

|                                                |     |                                              | 1.00                                              |                |                         |                 | 101 1                 | Basstromboi         | le           |                         |                  |                |                                              |            | Zeno Sch    | innuigei          |
|------------------------------------------------|-----|----------------------------------------------|---------------------------------------------------|----------------|-------------------------|-----------------|-----------------------|---------------------|--------------|-------------------------|------------------|----------------|----------------------------------------------|------------|-------------|-------------------|
|                                                |     | Allegro rythmico<br>Allegro rhythmi          | J = 160<br>co                                     | 1              |                         |                 |                       |                     |              |                         |                  |                | <u>be</u>                                    |            |             |                   |
| Solo Bassposaune                               | 2   |                                              | ţ.                                                |                | •                       |                 |                       |                     |              | ¥ 4                     | \$               | <b>ť</b> .     |                                              |            | p           | 8                 |
|                                                |     |                                              |                                                   |                |                         |                 |                       |                     |              |                         | N                |                |                                              | <b>]</b> " | P           | 1                 |
| Soprano in Es                                  | 9   |                                              | D 4. D 4                                          |                | 7                       | •• •            |                       | -                   | •••          | d <sub>i</sub> f d      | Ÿ₿₽              | 7 <b>3 -</b> 7 | • * \$ \$                                    | . 1        |             | 8                 |
|                                                |     | ff<br>I.∄•ੈੈ                                 | • 1•                                              |                |                         |                 |                       |                     |              |                         |                  |                |                                              | Å          |             | 7                 |
| Solo Cornet in Bb                              | 6   | y"   y                                       | $\gamma$                                          | 2 7 7          | y                       |                 | · } }·                | -                   | ب وهو        |                         | * * <b>p</b>     | * <b>* 6</b> * | ₽*≵ ≵                                        | · •        | -           | 8                 |
|                                                | ľ   | ff                                           |                                                   |                |                         | $ \rightarrow $ |                       |                     |              |                         |                  |                |                                              | 4          |             | 07                |
| Repiano in Bb                                  | 6   | *** *                                        | <b>₽</b> <del>,</del> <sup>₽</sup> ₽ <del>,</del> | <b>\$</b> * *  | ۰ <b>آر</b> ۲           | r Þ,            | <u>}</u>              | -                   |              | ●☆●                     | <u>ب الم ب</u>   | , <b>} ,</b> , | <b>5</b> 7 2 2                               | . 4        |             |                   |
|                                                | 3   | ff                                           |                                                   |                |                         |                 |                       |                     |              |                         | - r              | - /            | 1                                            | 4          |             | 8                 |
| 2nd Cornet in Bb                               | 2   |                                              | >                                                 | ><br>#e·       | <u>Λ Λ</u>              | A               | <u>}</u>              | -                   |              | A                       | A                | -              |                                              | . 4        |             | 7<br>8<br>7<br>8  |
|                                                | 9   |                                              | /                                                 |                | V ' V                   | <u> </u>        | ~ ~                   |                     |              | 50                      | •                | >              |                                              | 4          |             | - 8               |
| 3rd Cornet in Bb                               |     |                                              | >                                                 | >              | <u>A A</u>              |                 |                       |                     |              | <u>^</u>                | 4                | 1              | <u>A</u>                                     | <u>i</u>   |             | Ť                 |
|                                                | 9   | φ <b>ρ γφρ</b>                               | ΥΦ <b>•</b> •                                     | pe op          | °, ⊕°                   | * 5 *           | ÷                     | -                   |              | ( <b>b</b> ) 7 (        | ₽●゚゚゚゚゚          | >              | • 4 k k                                      | . 1        |             | ģ                 |
|                                                |     | ∫∬<br>I ⊧. ⊧                                 |                                                   |                |                         | $\rightarrow$   |                       |                     |              |                         |                  |                |                                              |            |             | 7                 |
| Flügelhorn in Bb                               | \$  |                                              | <b>₽</b> - , <sup>2</sup> ₽ -                     | <b>P</b> 7 7   | y                       |                 | · } .                 | -                   | <b>, , ,</b> | • **•                   | y \$ 6           | y <b>* 5</b> y | \$ 9 2 Z                                     | . 4        |             | 8                 |
|                                                | ' ( | ff                                           |                                                   |                |                         |                 |                       |                     | $\smile$     |                         |                  |                |                                              | 4          |             | Ŏ                 |
| Solo Horn in Eb<br>1st Hom in Eb               | 6   | # <u>\$</u> ; }                              | *<br>*                                            | # <b>~</b> .   | Î, Î                    | • P•            | <u>} </u>             | -                   |              | â y                     | <b>Å</b> 7       | <u>}</u>       |                                              | . 4        |             | =                 |
|                                                | 3   | ff                                           |                                                   |                |                         |                 |                       |                     |              | - <b>r</b>              | <b>r</b> '       |                | <u> </u>                                     | 4          |             | 7                 |
|                                                |     | <u>                                     </u> | ¢ <b>≥</b> .                                      | ф <b>≥</b> . ф | <u>ê </u>               | <del>,</del>    |                       |                     |              | HA.                     | <u>^</u>         | >              |                                              | 4          |             |                   |
|                                                | 9   | ff                                           | 9                                                 |                | / 9 /                   | <u> </u>        |                       |                     |              | "D 7                    | 2 7              |                | ¥                                            | · 1        |             | 7                 |
|                                                |     |                                              | T                                                 |                | م م                     | A               |                       |                     |              |                         | A .              | >              | A                                            | I I        |             |                   |
| 2nd Horn in Eb                                 | 6   |                                              | ۴ .                                               | <i>•</i> .     | Jy J                    | * <b>J</b> *    | <i>₹</i> . <u>₹</u> . | -                   |              | ( <b>b</b> ) <b>y</b> ( | P <b>P</b> 7 (P) | •              | \$ 4 k                                       | · •        | -           | 7                 |
|                                                | ľ   | ) ff                                         | -                                                 |                |                         |                 |                       |                     |              |                         |                  | >              | >                                            | 4          |             |                   |
| 1st Baritone in Bb                             | 6   |                                              | >                                                 | >              |                         | >               | <u>}</u>              | -                   |              |                         | Î                | é.             | <del>ا</del> کے ک                            | - 4        |             | 7                 |
|                                                | 9   |                                              |                                                   |                |                         |                 |                       |                     |              |                         |                  |                |                                              | 4          |             |                   |
| 2nd Baritone in Bb                             |     |                                              |                                                   |                | <u> </u>                |                 | · · ·                 |                     |              | â                       | <b>}</b>         | >              | ><br>• • • •                                 | 4          |             | 7                 |
|                                                | 9   | ff                                           | >                                                 | >              | • •                     | >               | * *                   |                     |              |                         |                  |                | <b>↓                                    </b> | 4          |             | 7                 |
| lst Trombone in Bb                             |     |                                              | >                                                 | >              | ۸ ۸                     | Δ               |                       |                     |              | 4                       | A                | -1             | <b>A</b>                                     | i          |             | 7                 |
|                                                | 9   |                                              | - f                                               | <b>F</b>       |                         |                 | \$ <u></u> {.         | -                   |              |                         | •                | <b>.</b><br>≥  | • } }                                        | * T        |             | <u>اوْ ا</u>      |
|                                                |     |                                              |                                                   |                |                         |                 |                       |                     |              |                         |                  | >              |                                              | 4          |             | 0                 |
| nd Trombone in Bb                              | 6   |                                              |                                                   |                |                         |                 | \$ <u>}</u> .         | -                   |              |                         |                  |                |                                              | • 4        | -           | 7<br>8<br>7<br>8  |
|                                                |     | ſſ                                           | >                                                 | >              |                         |                 |                       |                     |              | •                       | •                | >              | •                                            | 4          |             | N N               |
| Bass Trombone<br>Euphonium in Bb<br>Bass in Eb | 9:  |                                              | •                                                 |                | <u>a a</u>              | 4 A             | · · ·                 | -                   |              | - 4                     | 4                | 1              | <u> </u>                                     | . 4        |             | =17               |
|                                                | É   |                                              | \$.                                               | \$.            | d d                     |                 |                       |                     |              | J.                      | Ĵ                | •              | <del>1</del>                                 | 4          |             | 8                 |
|                                                | 0   |                                              | 2.                                                | <u>}</u> .     | â â                     | >               |                       |                     |              | # <b>*</b>              | <u> </u>         | ><br>•:        | <b>?</b><br>₩                                | 4          |             | 17                |
|                                                | 9   |                                              | -                                                 | H.             |                         | F               | şş.                   |                     |              |                         |                  |                | ¥ 4 2 2                                      | <u> </u>   |             | 8                 |
|                                                |     |                                              | 1                                                 |                | ۸. ۸.                   | A               |                       |                     |              | ٨                       | ٨                |                | A                                            | I I        |             | 7                 |
|                                                | 6   | , <b>;</b> ; ;                               | ۶                                                 | <b>5</b> :     | Ĵŗ Ĵ                    | * <b>j</b> *    | 1 <u>1</u>            | -                   | с            | •                       | • *              | •              | •** *                                        | · •        |             | 8                 |
|                                                | ľ ٩ | ff                                           | >                                                 | >              |                         |                 |                       |                     |              | -                       | -                | •              | -                                            | 4          |             | 07                |
| Bass in Bb                                     | 6   |                                              | ۶.                                                | •              | <b>)</b> <i>y</i>       | y .             | · } .                 | -                   |              |                         |                  | •              | • • * *                                      | . 4        |             |                   |
|                                                | F/A | s/C Hard Mallets                             | <b>.</b>                                          | <b>.</b>       |                         | ÷               |                       |                     |              | •                       | •                | <b>.</b>       | •                                            | 4          |             | 8                 |
| Pauken                                         |     |                                              | 1 —                                               |                |                         |                 | $\rightarrow$         | <b>e</b> y <b>-</b> |              |                         |                  |                |                                              | . 4        |             | 7                 |
| i aureil                                       | É   |                                              |                                                   |                |                         | • •             | * *                   | /                   |              |                         |                  |                |                                              | 4          |             | 8                 |
|                                                |     | f <sub>Xylophon</sub>                        | e te                                              | _              | -                       | -               |                       |                     | -            | b                       | •                | •              |                                              | <u>i</u>   |             | 17                |
| Mallets                                        | 9   | <u>+</u> + + +                               | V 4 V 4                                           | V 4 4          | Ÿ <b>●</b> ₽ <b>₽</b> ₽ |                 |                       | <b>9</b>            |              |                         | , <b>,</b>       | <i>y s p y</i> | <b>P</b> 7 2 2                               | · 1        |             | 8                 |
|                                                |     | Tom <b>iff</b>                               | >                                                 | > ·            | > >                     | >               |                       |                     |              | >                       | >                | >              | >                                            | T<br>  /   |             | 7                 |
| Perkussion 1                                   |     |                                              | r í rr                                            | - r f          |                         |                 | * *                   | ۳ =                 |              |                         | Ĺſ               | r r            | <b>•</b> • • •                               | .          | - *         | ••                |
|                                                |     | ff                                           | • •                                               |                |                         | -  '            |                       |                     |              |                         |                  |                | 1                                            | 4          | mf          |                   |
| Perkussion 2                                   |     | B.D.                                         |                                                   |                |                         |                 | * *                   | •                   |              |                         |                  |                | 2 3                                          | . 4        |             | =                 |
|                                                | 1   | ff<br>China Cymb                             |                                                   |                |                         |                 | , <del>, ,</del>      |                     |              |                         | •                | •              |                                              | 4          |             | ibal <b>9</b>     |
| <b>D</b> 1 · · · ·                             |     | China Cymb                                   | *.                                                | *              | * *                     | *               |                       |                     |              | *                       | *                | *'             | *                                            | . 4        | Ride Cymb   |                   |
| Perkussion 3                                   | ₽Ę  | ff                                           | +                                                 | ' <b>r</b>     | +                       |                 | \$ \$                 | 7                   |              | -                       | 1                | 1              |                                              | <u> </u>   | - : #<br>p- | € <u></u><br>-< 8 |
|                                                | ,   | 1                                            |                                                   |                | 2                       |                 | 3                     | 4                   |              |                         | 5                |                | 6                                            | I          | 7 <b>P</b>  | . V               |
|                                                |     |                                              |                                                   |                |                         |                 |                       |                     |              |                         |                  |                |                                              |            |             |                   |